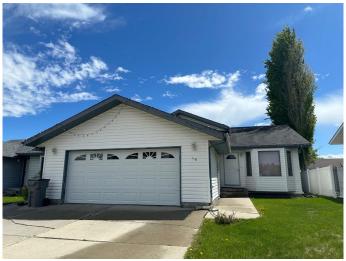

### \$325,000

4 Bedroom, 3.00 Bathroom, 911 sqft Residential on 0.14 Acres

NONE, Whitecourt, Alberta

Spacious 4 Level split built in 1993. Double attached garage, low maintenance PVC vinyl fence, large back yard with alley access, 2 tiered deck. Inside original hardwood flooring in the dining/ living room, lots of natural light, vaulted ceiling. The large kitchen has ceramic flooring, an oak package and garden doors to the rear deck. The lower level has 2 big windows and a built in gas fireplace. 4th bedroom, laundry and access to the garage. the Basement is finished and would make a great play room or 5th bedroom.