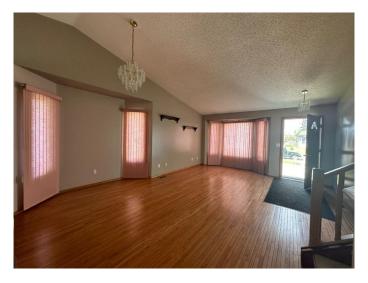

### \$325,000

4 Bedroom, 3.00 Bathroom, 911 sqft Residential on 0.14 Acres

NONE, Whitecourt, Alberta

Spacious 4 Level split built in 1993. Double attached garage, low maintenance PVC vinyl fence, large back yard with alley access, 2 tiered deck. Inside original hardwood flooring in the dining/ living room, lots of natural light, vaulted ceiling. The large kitchen has ceramic flooring, an oak package and garden doors to the rear deck. The lower level has 2 big windows and a built in gas fireplace. 4th bedroom, laundry and access to the garage. the Basement is finished and would make a great play room or 5th bedroom.