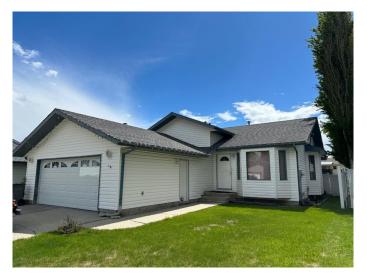

### \$325,000

4 Bedroom, 3.00 Bathroom, 911 sqft Residential on 0.14 Acres

NONE, Whitecourt, Alberta

Spacious 4 Level split built in 1993. Double attached garage, low maintenance PVC vinyl fence, large back yard with alley access, 2 tiered deck. Inside original hardwood flooring in the dining/ living room, lots of natural light, vaulted ceiling. The large kitchen has ceramic flooring, an oak package and garden doors to the rear deck. The lower level has 2 big windows and a built in gas fireplace. 4th bedroom, laundry and access to the garage. the Basement is finished and would make a great play room or 5th bedroom.