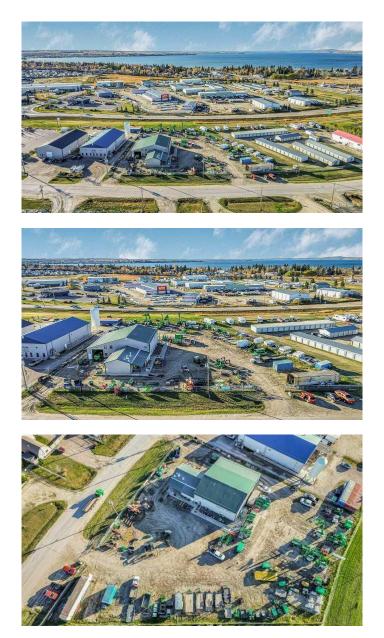

#### \$1,150,000

0 Bedroom, 0.00 Bathroom, Commercial on 0.00 Acres

Cuendet Industrial Park, Sylvan Lake, Alberta

This exceptional commercial property, situated on a spacious 1.30-acre lot with frontage on Highway 20, offers a fantastic investment opportunity and business location. With a generous 6,538 square feet of building space that includes a versatile mezzanine and a convenient two-piece bathroom, this property is ready to serve a wide range of business needs. Features include high visibility and accessibility for your business, 1.30 acres of land provides ample room for parking, expansion, or outdoor operations, the building's mezzanine offers additional usable space, perfect for offices, storage, or customized use, this property is suitable for various businesses, including retail, manufacturing, warehousing, or office space. Whether you're looking to buy or lease, this property offers an outstanding opportunity for entrepreneurs and investors alike.