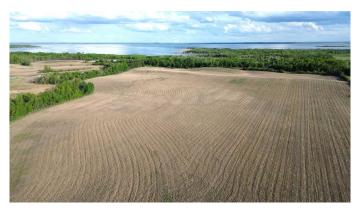

# \$1,275,000 - On Range Road 211, Rural Camrose County

MLS® #A2224727

\$1,275,000

0 Bedroom, 0.00 Bathroom, Agri-Business on 138.00 Acres

NONE, Rural Camrose County, Alberta

Welcome to a truly one-of-a-kind opportunity! This stunning 138-acre property at the highly sought-after Buffalo Lake offers the perfect blend of natural beauty, functionality, and endless potential. At the heart of the property is a beautiful walkout log home, complete with a spacious shop and garage â€" ideal for both comfortable living and practical use. Nestled along the long, private driveway and just steps from the lake is a charming rustic cabin, perfect for guests or serene getaways. Enjoy direct lakefront access via a registered easement agreement with the neighbouring property â€" a rare and valuable feature. Take in breathtaking panoramic views and soak up the sunshine from the south-facing deck, offering year-round beauty and tranquility. This exceptional parcel combines approximately 80 acres of arable, cultivated farmland with lush woodlands and abundant wildlife, making it an ideal retreat, farm, or investment property. Whether you're dreaming of a peaceful lakeside lifestyle, launching an agricultural venture, or seeking a smart investment, this property has it all. Annual surface Lease pays \$2,974.00. NOTE: No monetary value to the lakefront cabin.