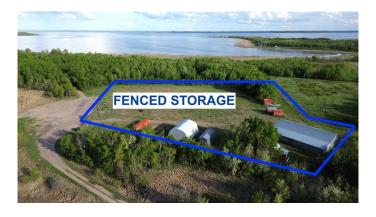

# \$1,275,000 - On Range Road 211, Rural Camrose County

MLS® #A2224727

\$1,275,000

0 Bedroom, 0.00 Bathroom, Agri-Business on 138.00 Acres

NONE, Rural Camrose County, Alberta

Welcome to a truly one-of-a-kind opportunity! This stunning 138-acre property at the highly sought-after Buffalo Lake offers the perfect blend of natural beauty, functionality, and endless potential. At the heart of the property is a beautiful walkout log home, complete with a spacious shop and garage â€" ideal for both comfortable living and practical use. Nestled along the long, private driveway and just steps from the lake is a charming rustic cabin, perfect for guests or serene getaways. Enjoy direct lakefront access via a registered easement agreement with the neighbouring property â€" a rare and valuable feature. Take in breathtaking panoramic views and soak up the sunshine from the south-facing deck, offering year-round beauty and tranquility. This exceptional parcel combines approximately 80 acres of arable, cultivated farmland with lush woodlands and abundant wildlife, making it an ideal retreat, farm, or investment property. Whether you're dreaming of a peaceful lakeside lifestyle, launching an agricultural venture, or seeking a smart investment, this property has it all. Annual surface Lease pays \$2,974.00. NOTE: No monetary value to the lakefront cabin.