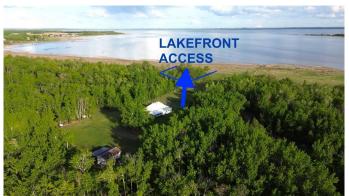

# \$1,275,000 - On Range Road 211, Rural Camrose County

MLS® #A2224727

\$1,275,000

0 Bedroom, 0.00 Bathroom, Agri-Business on 138.00 Acres

NONE, Rural Camrose County, Alberta

Welcome to a truly one-of-a-kind opportunity! This stunning 138-acre property at the highly sought-after Buffalo Lake offers the perfect blend of natural beauty, functionality, and endless potential. At the heart of the property is a beautiful walkout log home, complete with a spacious shop and garage â€" ideal for both comfortable living and practical use. Nestled along the long, private driveway and just steps from the lake is a charming rustic cabin, perfect for guests or serene getaways. Enjoy direct lakefront access via a registered easement agreement with the neighbouring property â€" a rare and valuable feature. Take in breathtaking panoramic views and soak up the sunshine from the south-facing deck, offering year-round beauty and tranquility. This exceptional parcel combines approximately 80 acres of arable, cultivated farmland with lush woodlands and abundant wildlife, making it an ideal retreat, farm, or investment property. Whether you're dreaming of a peaceful lakeside lifestyle, launching an agricultural venture, or seeking a smart investment, this property has it all. Annual surface Lease pays \$2,974.00. NOTE: No monetary value to the lakefront cabin.

## **Amenities**

Waterfront Lake