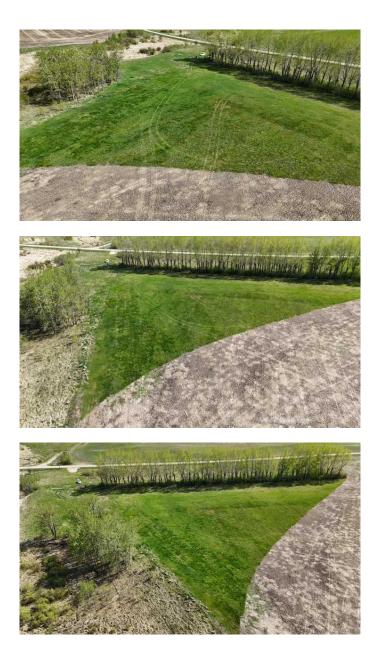

#### \$325,000

0 Bedroom, 0.00 Bathroom, Land on 7.40 Acres

NONE, Rural Red Deer County, Alberta

Thinking of building your rustic cabin, modern farm house or something else entirely? Come build your DREAM home on 7.4 acres in a private, quiet, country living setting! Located ten mins east of Innisfail this dream parcel could accomodate a walk-out bungalow option. Let your imagination run with so many options. There is a row of trees for privacy, a small creek running along the east side of the property and lots of open space for a future building site. Thereâ€<sup>TM</sup>s plenty of potential to create a beautiful and tranquil property. The creek could make for a lovely natural water feature, and the row of trees for privacy is definitely a bonus for seclusion.

## Amenities

Waterfront Creek