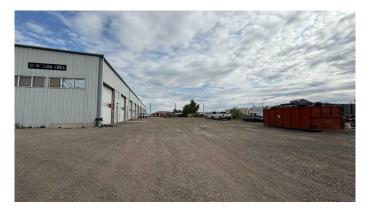

#### \$13

0 Bedroom, 0.00 Bathroom, Commercial on 2.25 Acres

NONE, Crossfield, Alberta

Industrial Bays in this Industrial building in Crossfield for rent. 3000 and 6000 sq ft bays available. Rent is \$12.50 per sq ft NNN (+ power, gas, water, Taxes, insurance, & common area costs). The triple net costs are \$3.09 for 2024.