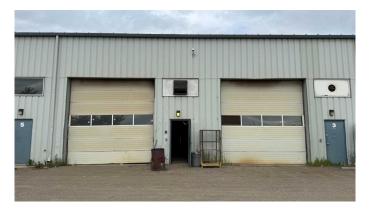

#### \$13

0 Bedroom, 0.00 Bathroom, Commercial on 2.25 Acres

NONE, Crossfield, Alberta

Industrial Bays in this Industrial building in Crossfield for rent. 3000 and 6000 sq ft bays available. Rent is \$12.50 per sq ft NNN (+ power, gas, water, Taxes, insurance, & common area costs). The triple net costs are \$3.09 for 2024.