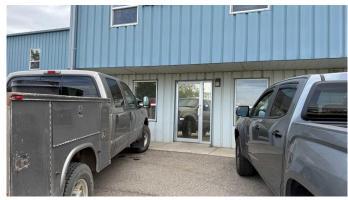

#### \$13

0 Bedroom, 0.00 Bathroom, Commercial on 2.25 Acres

NONE, Crossfield, Alberta

Industrial Bays in this Industrial building in Crossfield for rent. 3000 and 6000 sq ft bays available. Rent is \$12.50 per sq ft NNN (+ power, gas, water, Taxes, insurance, & common area costs). The triple net costs are \$3.09 for 2024.