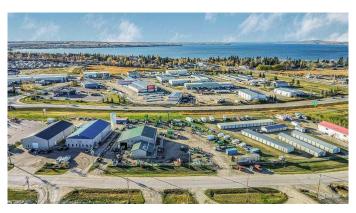

### \$14

0 Bedroom, 0.00 Bathroom, Commercial on 0.00 Acres

Cuendet Industrial Park, Sylvan Lake, Alberta

This exceptional commercial property, situated on a spacious 1.30-acre lot with frontage on Highway 20, offers a fantastic investment opportunity and business location. With a generous 6,538 square feet of building space that includes a versatile mezzanine and a convenient two-piece bathroom, this property is ready to serve a wide range of business needs. Features include high visibility and accessibility for your business, 1.30 acres of land provides ample room for parking, expansion, or outdoor operations, the building's mezzanine offers additional usable space, perfect for offices, storage, or customized use, this property is suitable for various businesses, including retail, manufacturing, warehousing, or office space. Whether you're looking to buy or lease, this property offers an outstanding opportunity for entrepreneurs and investors alike.

# **Community Information**

Address 30 Industrial Drive

Subdivision Cuendet Industrial Park

City Sylvan Lake

County Red Deer County

Province Alberta

Postal Code T4S 1P4