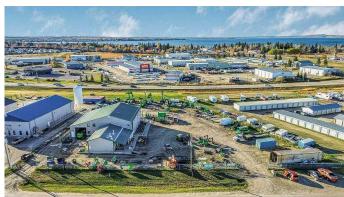

### \$14

0 Bedroom, 0.00 Bathroom, Commercial on 0.00 Acres

Cuendet Industrial Park, Sylvan Lake, Alberta

This exceptional commercial property, situated on a spacious 1.30-acre lot with frontage on Highway 20, offers a fantastic investment opportunity and business location. With a generous 6,538 square feet of building space that includes a versatile mezzanine and a convenient two-piece bathroom, this property is ready to serve a wide range of business needs. Features include high visibility and accessibility for your business, 1.30 acres of land provides ample room for parking, expansion, or outdoor operations, the building's mezzanine offers additional usable space, perfect for offices, storage, or customized use, this property is suitable for various businesses, including retail, manufacturing, warehousing, or office space. Whether you're looking to buy or lease, this property offers an outstanding opportunity for entrepreneurs and investors alike.