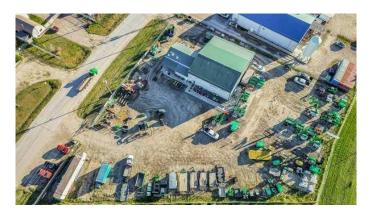

### \$14

0 Bedroom, 0.00 Bathroom, Commercial on 0.00 Acres

Cuendet Industrial Park, Sylvan Lake, Alberta

This exceptional commercial property, situated on a spacious 1.30-acre lot with frontage on Highway 20, offers a fantastic investment opportunity and business location. With a generous 6,538 square feet of building space that includes a versatile mezzanine and a convenient two-piece bathroom, this property is ready to serve a wide range of business needs. Features include high visibility and accessibility for your business, 1.30 acres of land provides ample room for parking, expansion, or outdoor operations, the building's mezzanine offers additional usable space, perfect for offices, storage, or customized use, this property is suitable for various businesses, including retail, manufacturing, warehousing, or office space. Whether you're looking to buy or lease, this property offers an outstanding opportunity for entrepreneurs and investors alike.