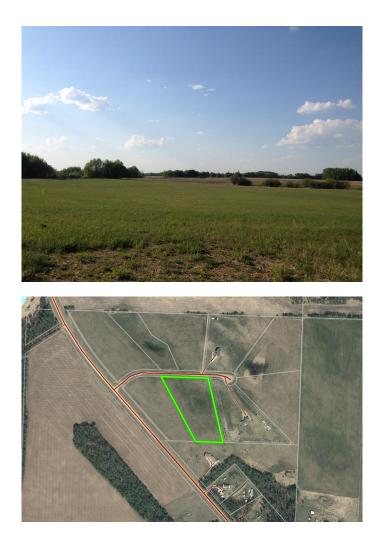

#### \$27,000

0 Bedroom, 0.00 Bathroom, Land on 5.04 Acres

NONE, Rural Athabasca County, Alberta

Allendale Estates has 6 country residential acreage lots (being sold separately) from 4.8 to 6.3 acres. This one is a 5.04-acre parcel (lot 4). This subdivision is the only one in the county offering lots of this size. Most comparable country residential acreage subdivisions in our area have lots averaging an acre in size. In Allendale Estates, the lots are an average of 5 acres or more and provide ample room for a large home, garage, and accessory shop if necessary. Two beautiful homes have already been built in this subdivision. If you have been thinking of building, it is worth a look. Priced to Sell! Price plus GST. Building restrictions are in place for the type of building and the timeline for building.