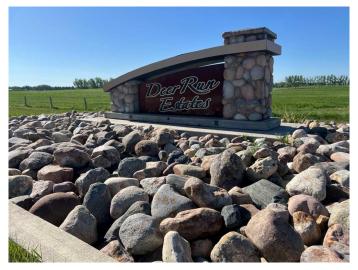

#### \$156,000

0 Bedroom, 0.00 Bathroom, Land on 0.99 Acres

NONE, Shaughnessy, Alberta

Enjoy the privacy and freedom of country living with all the modern services. One of the last fully serviced, and prime choice 1 acre building lots left in Deer Run! With amazing easterly views of the coulee and creek bottom, this ready to go building lot is surrounded by some of the most gorgeous homes in the entire subdivision! It already has a mature, vibrant and healthy shelterbelt on 3 sides, so future landscaping will be a breeze! You are privileged with 2 sources of water, including pressurized raw water for keeping your acreage and trees green, and treated potable city water for your household use! Other modern amenities include high speed internet cable, fully paved roadways, and numerous street lights for safety and security. Ideally situated adjacent to the 27 hole Picture Butte Golf Course, its only a short 14 minute drive to the nearest Tim Hortons, or 19 km north from West Lethbridge on Highway 25! You will immediately feel the welcoming sense of community offered as you enter the Deer Run Estates development. So don't hesitate! Just grab your blueprints, and take the short drive out to see this truly inspiring acreage development for yourself! No thanks needed..