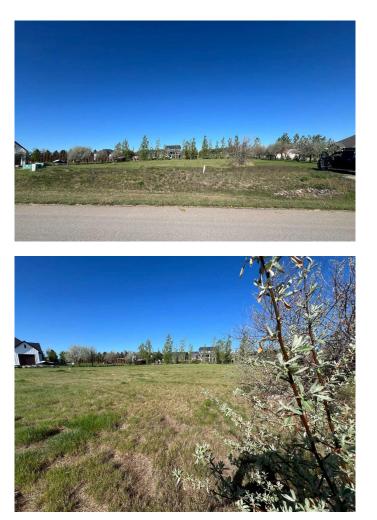

#### \$156,000

0 Bedroom, 0.00 Bathroom, Land on 0.99 Acres

NONE, Shaughnessy, Alberta

Enjoy the privacy and freedom of country living with all the modern services. One of the last fully serviced, and prime choice 1 acre building lots left in Deer Run! With amazing easterly views of the coulee and creek bottom, this ready to go building lot is surrounded by some of the most gorgeous homes in the entire subdivision! It already has a mature, vibrant and healthy shelterbelt on 3 sides, so future landscaping will be a breeze! You are privileged with 2 sources of water, including pressurized raw water for keeping your acreage and trees green, and treated potable city water for your household use! Other modern amenities include high speed internet cable, fully paved roadways, and numerous street lights for safety and security. Ideally situated adjacent to the 27 hole Picture Butte Golf Course, its only a short 14 minute drive to the nearest Tim Hortons, or 19 km north from West Lethbridge on Highway 25! You will immediately feel the welcoming sense of community offered as you enter the Deer Run Estates development. So don't hesitate! Just grab your blueprints, and take the short drive out to see this truly inspiring acreage development for yourself! No thanks needed..