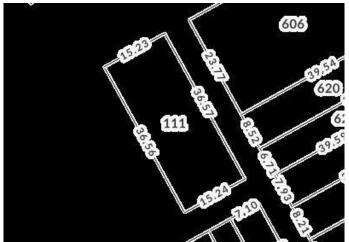

### \$350,000

0 Bedroom, 0.00 Bathroom, Land on 0.14 Acres

Downtown\_Strathmore, Strathmore, Alberta

Prime Development Land. Downtown
Strathmore. R3 Zoned. Build 4 Stories. lot is
50' x 120' alley on 2 sides.. Walk to Kinsmen
Lake and Downtown Strathmore. Vacant Lot.
Price is plus GST. Ready to Build. No Building
Commitment.

## **Community Information**

Address 111 5 Avenue

Subdivision Downtown Strathmore

City Strathmore

County Wheatland County

Province Alberta
Postal Code T1P 1B7