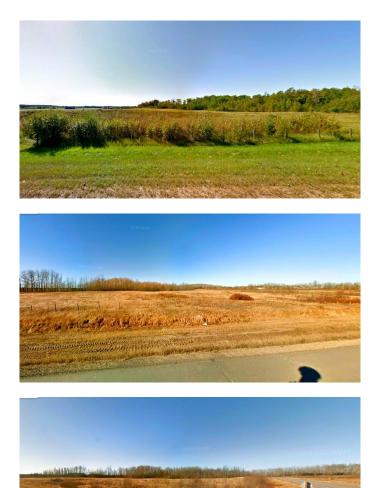

#### \$600,000

0 Bedroom, 0.00 Bathroom, Commercial on 8.65 Acres

Lac La Biche, Lac La Biche, Alberta

Prime Highway 881 Development Opportunity! Seize the potential of 8.65 acres with prime highway frontage in town. This strategic location offers direct access via a paved road along the north side of the parcel, with town water and sewer services conveniently nearby. Perfect for a commercial strip mall or service center, this property is ideally positioned to capture high-visibility traffic heading to Conklin and Fort McMurray. A rare investment opportunity in a growing area. Build your business where opportunity meets demand!