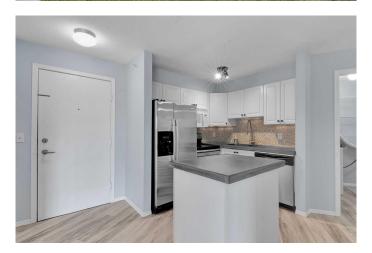

## \$309,900

2 Bedroom, 2.00 Bathroom, 806 sqft Residential on 0.00 Acres

Somerset, Calgary, Alberta

Back on market due to financing. Top features: 2 bedrooms | 2 full bathrooms | 2 parking stalls | Top floor with pond views | Updated/renovated home | Brand new LVP floor | 2 mins to C-train station | Low condo fees. Check out this TOP-FLOOR and MOVE-IN READY condo in the desirable community of Somerset â€" just a 2-min walk to the C-train station and close to every amenity you need! This renovated and affordable unit features 2 bedrooms, 2 full bathrooms, and low condo fees that include ALL utilities (gas, water & electricity), plus 2 parking stalls. Immediate possession is available! Inside, you'II find an open-concept layout with new luxury vinyl plank flooring (waterproof, soundproof, pet-proof & scratch resistant), fresh paint, and updated light fixtures. The kitchen features newer appliances, concrete countertops and ample cabinetry. Enjoy the bright living area that opens to your private balcony with serene pond views â€" perfect for unwinding or entertaining. The generously sized primary bedroom has a walk-in closet and a 4pc ensuite bath. The sizable second bedroom is steps to the second full bathroom. Perfect for kids' room, guests, roommates or as a home office, offering versatility to suit your needs. Additional features include in-unit laundry and no upstairs neighbours! Well-maintained complex and pets friendly (dogs & cats are OK subject to board approval). Proximity to all levels of schools