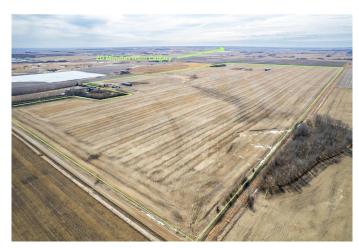

The land is already equipped with two large

hay sheds (42' x 202' and 42' x 150') and a cold storage building (57' x 31') with an attached lean-to (57' x 21') $\hat{a} \in$ "ideal for farm equipment, feed, or future operational needs.

### Important Note:

The current title reflects 320 acres, but a subdivision of approximately 20 acres (home-site) is in progress, resulting in a final parcel of +/- 300 acres. Possibility to buy the subdivided home-site seperate or as well.