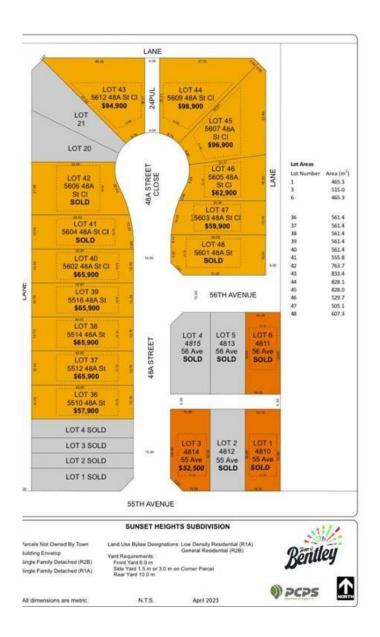

## \$59,900

0 Bedroom, 0.00 Bathroom, Land on 0.04 Acres

NONE, Bentley, Alberta

Discover the perfect place to build your dream home in the new, "Sunset Heights Subdivision,― in the Town of Bentley. These residential lots offer picturesque views of the Blindman Valley and Medicine Hills and allow you to enjoy a serene small-town atmosphere, ideal for family living, where you can get to know your neighbor. Located near Gull Lake, 18km from Sylvan Lake, and 24 km to Lacombe, you'II have easy access to swimming, boating, and camping as well as larger community amenities in proximity such as the hospital, and extensive shopping. Bentley's boutique shops, grocery store and K-12 school in town will meet your daily needs. Bike or walk the 3.5km paved path to Aspen Beach Provincial Park or the 4.5 km paved path to Sandy Point Beach, Campground and Boat Launch. Enjoy the vibrant community spirit with facilities such as a skating and hockey rink, curling rink, playgrounds, and major community events such as the annual Bentley Rodeo or the Farmers Market. Each lot is fully serviced to the lot line with water, sewer, 200-amp power services, gas, phone, and cable. Enjoy the convenience of paved streets, curbs, and gutters in this charming well-equipped neighborhood. Come find out why they call Bentley "The Place to Be.―

## **Community Information**

Address Lot 47, 5603 48a Streetclose

Subdivision NONE

City Bentley

County Lacombe County

Province Alberta

Postal Code T0C 0J0