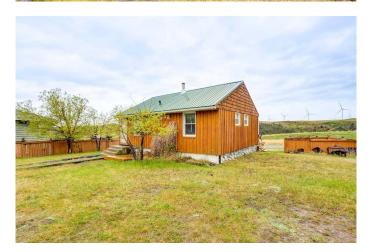

## \$139,000

2 Bedroom, 1.00 Bathroom, 779 sqft Residential on 0.14 Acres

NONE, Rural Pincher Creek No. 9, M.D. of, Alberta

Welcome to Castleview Ridge Estates, where you can experience the charm of cabin life and unparalleled opportunities for outdoor adventures, including world-class windsurfing! Located just an hour from Lethbridge and two hours from Calgary, the Oldman River Dam could be your weekend escape. If you are passionate about adventure and the great outdoors, this is your chance to embrace it. Please note, lease states this home can not be used as a permanent residence.

#### **Exterior**

Exterior Features None

Lot Description Backs on to Park/Green Space

Roof Metal

Construction Wood Siding