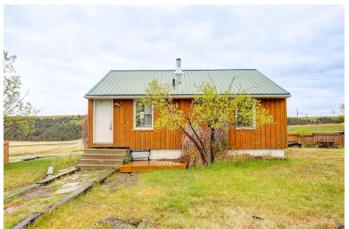

## \$139,000

2 Bedroom, 1.00 Bathroom, 779 sqft Residential on 0.14 Acres

NONE, Rural Pincher Creek No. 9, M.D. of, Alberta

Welcome to Castleview Ridge Estates, where you can experience the charm of cabin life and unparalleled opportunities for outdoor adventures, including world-class windsurfing! Located just an hour from Lethbridge and two hours from Calgary, the Oldman River Dam could be your weekend escape. If you are passionate about adventure and the great outdoors, this is your chance to embrace it. Please note, lease states this home can not be used as a permanent residence.

#### **Exterior**

Exterior Features None

Lot Description Backs on to Park/Green Space

Roof Metal

Construction Wood Siding