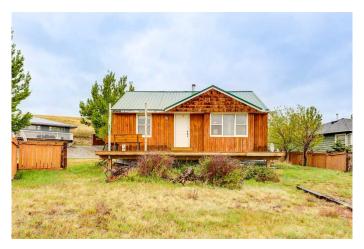

# \$139,000 - 610 Chinook Crescent, Rural Pincher Creek No. 9, M.D. of

MLS® #A2222502

## \$139,000

2 Bedroom, 1.00 Bathroom, 779 sqft Residential on 0.14 Acres

NONE, Rural Pincher Creek No. 9, M.D. of, Alberta

Welcome to Castleview Ridge Estates, where you can experience the charm of cabin life and unparalleled opportunities for outdoor adventures, including world-class windsurfing! Located just an hour from Lethbridge and two hours from Calgary, the Oldman River Dam could be your weekend escape. If you are passionate about adventure and the great outdoors, this is your chance to embrace it. Please note, lease states this home can not be used as a permanent residence.

# **Essential Information**

MLS® # A2222502 Price \$139,000

Bedrooms 2
Bathrooms 1.00

Full Baths 1

Square Footage 779 Acres 0.14

Type Residential

Sub-Type Recreational

Style Cottage/Cabin