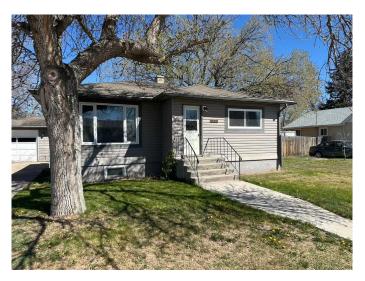

# \$299,000 - 5013 43 Avenue, Taber

MLS® #A2222246

# \$299,000

4 Bedroom, 2.00 Bathroom, 1,071 sqft Residential on 0.22 Acres

NONE, Taber, Alberta

This 4-bedroom, 2-bathroom bungalow offers space, potential, and great outdoor features. Situated on a large, mature lot with beautiful trees, it includes a sizeable double detached garage and plenty of off-street parkingâ€"perfect for extra vehicles, trailers, or RVs. The covered rear deck provides a private spot to relax or entertain in the shade. Inside, the home offers a functional layout with room for updates and personal touches. It does require a new roof and would benefit from some interior refreshing, making it ideal for buyers looking to build equity through renovation. With solid bones and standout outdoor features, this property presents a great opportunity for investors, renovators, or families wanting to personalize their space.