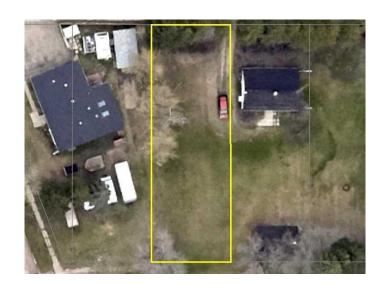

#### \$49,000

0 Bedroom, 0.00 Bathroom, Land on 0.17 Acres

NONE, Hythe, Alberta

Perfect lot to build or move a manufactured home onto. 50' x 150" zoned general residential.

## **Community Information**

Address 10315 103 St

Subdivision NONE City Hythe

County Grande Prairie No. 1, County

Province Alberta
Postal Code T0H 0C0