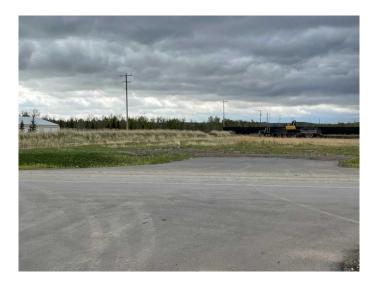

#### \$325,000

0 Bedroom, 0.00 Bathroom, Land on 1.12 Acres

NONE, Rural Foothills County, Alberta

INDUSTRIAL LOT FOR SALE â€" GREAT LOCATION â€" ZONED DC31 Lot# 10 is a 1.12-acre Industrial lot is located in Foothills County, located just outside of busy Diamond Valley (Black Diamond side). All season paved road to the property. Access to the property is off from 168 Street West. The property is suitable for a variety of permitted and discretionary industrial uses. Other industrial businesses in the direct area. Power to the property line and gas will be available mid to late summer. Stormwater Management Plan in place. Industrial lots like these are hard to find in this area.