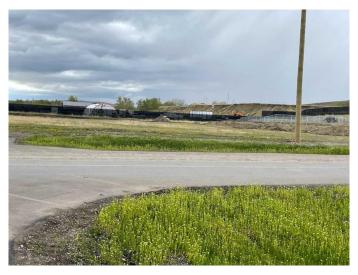

#### \$325,000

0 Bedroom, 0.00 Bathroom, Land on 1.12 Acres

NONE, Rural Foothills County, Alberta

INDUSTRIAL LOT FOR SALE â€" GREAT LOCATION â€" ZONED DC31 Lot# 10 is a 1.12-acre Industrial lot is located in Foothills County, located just outside of busy Diamond Valley (Black Diamond side). All season paved road to the property. Access to the property is off from 168 Street West. The property is suitable for a variety of permitted and discretionary industrial uses. Other industrial businesses in the direct area. Power to the property line and gas will be available mid to late summer. Stormwater Management Plan in place. Industrial lots like these are hard to find in this area.