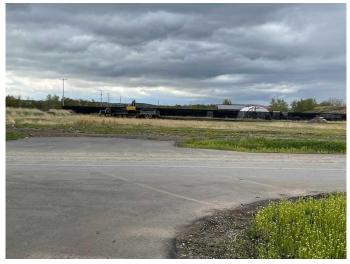

#### \$325,000

0 Bedroom, 0.00 Bathroom, Land on 1.12 Acres

NONE, Rural Foothills County, Alberta

INDUSTRIAL LOT FOR SALE â€" GREAT LOCATION â€" ZONED DC31 Lot# 10 is a 1.12-acre Industrial lot is located in Foothills County, located just outside of busy Diamond Valley (Black Diamond side). All season paved road to the property. Access to the property is off from 168 Street West. The property is suitable for a variety of permitted and discretionary industrial uses. Other industrial businesses in the direct area. Power to the property line and gas will be available mid to late summer. Stormwater Management Plan in place. Industrial lots like these are hard to find in this area.