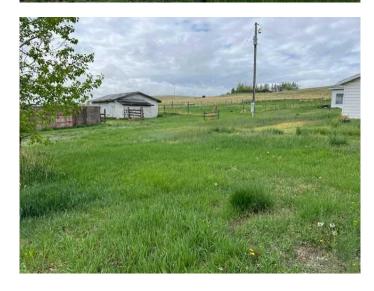

### \$240,000

0 Bedroom, 0.00 Bathroom, Land on 39.50 Acres

NONE, Bassano, Alberta

Here is the perfect patch of heaven~ Not to big, not to small, but just enough to raise your family, lots of room for the kids to roam, and raise your own livestock! situated on a bit of a sloping hill that has a homesite, with rolling views that include green pastures and a old train trussell, which you just don't find very often.....