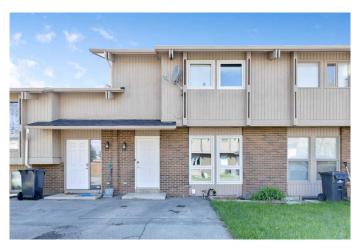

# \$335,000 - 14 Cataract Road Sw, High River

MLS® #A2221836

### \$335,000

3 Bedroom, 2.00 Bathroom, 1,136 sqft Residential on 0.01 Acres

McLaughlin Meadows, High River, Alberta

This condo in the quiet west end of High River, close to outdoor skating, walking paths and nature reserve. This unit is great for a young family with good size bedrooms and an unfinished basement to develop as you choose. Area is a quiet community with easy access to schools, downtown and the southeast commercial district. This community is a great place to start or raise your family.

Year Built 1976

Type Residential

Sub-Type Row/Townhouse

Style Side by Side, Townhouse

Status Active

#### **Exterior**

Exterior Features Private Yard, Rain Gutters

Lot Description Back Yard, Dog Run Fenced In

Roof Asphalt Shingle

Construction Mixed, See Remarks, Wood Siding

Foundation Poured Concrete