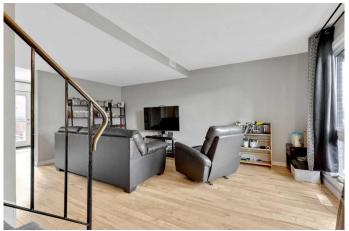

### \$335,000

3 Bedroom, 2.00 Bathroom, 1,136 sqft Residential on 0.01 Acres

McLaughlin Meadows, High River, Alberta

This condo in the quiet west end of High River, close to outdoor skating, walking paths and nature reserve. This unit is great for a young family with good size bedrooms and an unfinished basement to develop as you choose. Area is a quiet community with easy access to schools, downtown and the southeast commercial district. This community is a great place to start or raise your family.

#### Interior

Interior Features See Remarks

Appliances Dishwasher, Range, Range Hood, See Remarks, Washer/Dryer,

**Convection Oven** 

Heating Forced Air, Natural Gas

Cooling None Fireplaces None