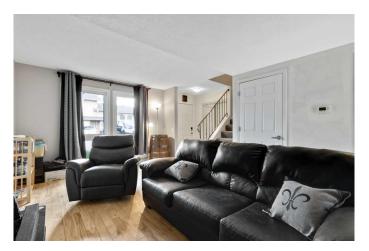

### \$335,000

3 Bedroom, 2.00 Bathroom, 1,136 sqft Residential on 0.01 Acres

McLaughlin Meadows, High River, Alberta

This condo in the quiet west end of High River, close to outdoor skating, walking paths and nature reserve. This unit is great for a young family with good size bedrooms and an unfinished basement to develop as you choose. Area is a quiet community with easy access to schools, downtown and the southeast commercial district. This community is a great place to start or raise your family.

#### Interior

Interior Features See Remarks

Appliances Dishwasher, Range, Range Hood, See Remarks, Washer/Dryer,

**Convection Oven** 

Heating Forced Air, Natural Gas

Cooling None Fireplaces None

# of Stories 2

Has Basement Yes

Basement Full, Unfinished