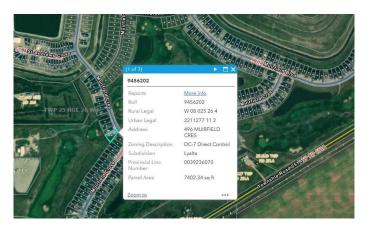

#### **Essential Information**

MLS® # A2221495 Price \$275,000

Bathrooms 0.00
Acres 0.17
Type Land

Sub-Type Residential Land

Status Active

## **Community Information**

Address 496 Muirfield Crescent

Subdivision Lakes of Muirfield

City Lyalta

County Wheatland County

Province Alberta
Postal Code T0J1Y1

#### **Additional Information**

Date Listed May 15th, 2025

Days on Market 107

Zoning DC-7

HOA Fees 85

HOA Fees Freq. MON