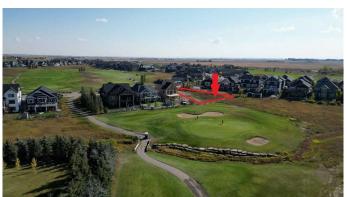

### \$275,000

0 Bedroom, 0.00 Bathroom, Land on 0.17 Acres

Lakes of Muirfield, Lyalta, Alberta

The last available walkout, golf course lot in this phase at the Lakes of Muirfield! Perfectly positioned, this incredible pie-shaped lot offers a rare combination of privacy and scenic beauty. With 116 feet of width across the back, the west-facing backyard opens directly onto the golf course, providing uninterrupted mountain views and spectacular sunsets. In addition to backing onto the course, this lot also fronts onto another section of the golf courseâ€"no neighbors on either side, just wide open green space and panoramic vistas. Whether you're looking to build your dream bungalow or a large two story home, this is a prime opportunity to secure one of the most desirable lots in the community.

#### **Exterior**

Lot Description Back Yard, Backs on to Park/Green Space, Close to Clubhouse, No

Neighbours Behind, Street Lighting, Views, On Golf Course, Pie Shaped

Lot