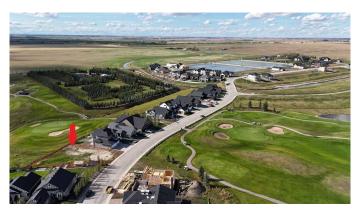

### \$275,000

0 Bedroom, 0.00 Bathroom, Land on 0.17 Acres

Lakes of Muirfield, Lyalta, Alberta

The last available walkout, golf course lot in this phase at the Lakes of Muirfield! Perfectly positioned, this incredible pie-shaped lot offers a rare combination of privacy and scenic beauty. With 116 feet of width across the back, the west-facing backyard opens directly onto the golf course, providing uninterrupted mountain views and spectacular sunsets. In addition to backing onto the course, this lot also fronts onto another section of the golf courseâ€"no neighbors on either side, just wide open green space and panoramic vistas. Whether you're looking to build your dream bungalow or a large two story home, this is a prime opportunity to secure one of the most desirable lots in the community.

#### **Exterior**

Lot Description Back Yard, Backs on to Park/Green Space, Close to Clubhouse, No

Neighbours Behind, Street Lighting, Views, On Golf Course, Pie Shaped

Lot