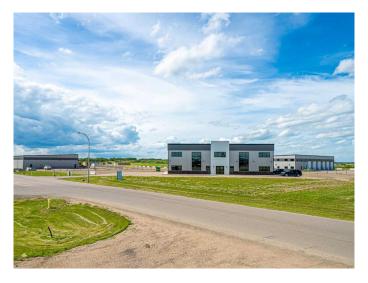

#### \$10

0 Bedroom, 0.00 Bathroom, Commercial on 0.00 Acres

NONE, Lloydminster, Alberta

Exceptional 2 story office building located west of Lloydminster on RR14 and just off highway 16 in Reinhart Industrial Park. The main floor includes reception, 8 offices, meeting room, file room, men's and women's washrooms, coffee area and 2 workstation areas. The 2nd story includes reception, 9 offices, conference room, men's and women's washrooms, coffee area and 3 workstation areas. Both floors have unfinished space sectioned off that could be developed if future expansion is required.