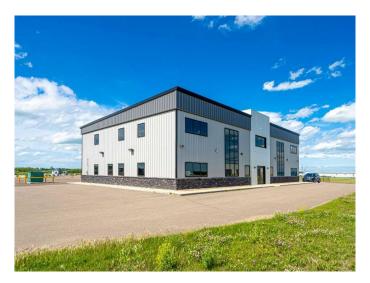

#### \$10

0 Bedroom, 0.00 Bathroom, Commercial on 0.00 Acres

NONE, Lloydminster, Alberta

Exceptional 2 story office building located west of Lloydminster on RR14 and just off highway 16 in Reinhart Industrial Park. The main floor includes reception, 8 offices, meeting room, file room, men's and women's washrooms, coffee area and 2 workstation areas. The 2nd story includes reception, 9 offices, conference room, men's and women's washrooms, coffee area and 3 workstation areas. Both floors have unfinished space sectioned off that could be developed if future expansion is required.