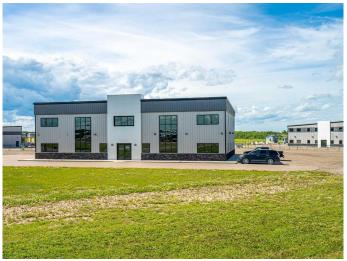

#### \$10

0 Bedroom, 0.00 Bathroom, Commercial on 0.00 Acres

NONE, Lloydminster, Alberta

Exceptional 2 story office building located west of Lloydminster on RR14 and just off highway 16 in Reinhart Industrial Park. The main floor includes reception, 8 offices, meeting room, file room, men's and women's washrooms, coffee area and 2 workstation areas. The 2nd story includes reception, 9 offices, conference room, men's and women's washrooms, coffee area and 3 workstation areas. Both floors have unfinished space sectioned off that could be developed if future expansion is required.