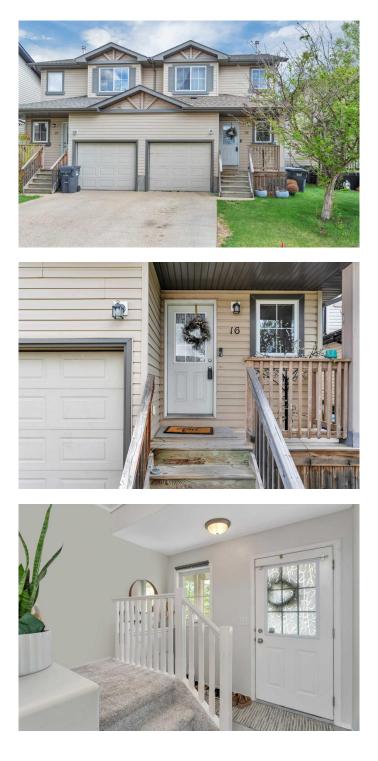

#### \$349,900

3 Bedroom, 2.00 Bathroom, 1,234 sqft Residential on 0.07 Acres

Aspen Ridge, Red Deer, Alberta

Welcome to this charming half duplex in the highly desirable community of Aspen Ridge in South Red Deer! Featuring 3 spacious bedrooms and 1.5 bathrooms, this property offers excellent value with no condo fees and modern finishes throughout. Step inside to discover newer vinyl plank flooring and carpet, enhancing the warm, inviting feel of the home. The open-concept main floor boasts a bright living area and a well-designed kitchen complete with a center island and corner pantryâ€"ideal for cooking and entertaining. The adjoining dining area provides direct access to the back deck, making indoor-outdoor living a breeze. Enjoy the convenience of a single attached garage, fully insulated and drywalled, plus large windows that let in tons of natural light throughout the home. Situated on a generously sized lot with back alley access. The unfinished basement is a blank canvas, ready for your visionâ€"whether it's a family room, additional bedrooms, or a home gym. Located in a family-friendly neighborhood close to parks, schools, and shopping, this home blends comfort, style, and opportunity. Whether you're a first-time buyer, investor, or downsizing, this home is a fantastic find!