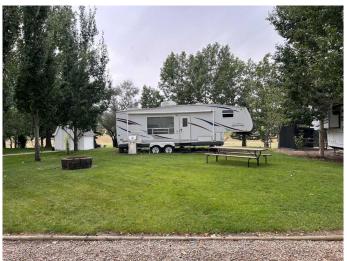

### \$134,900

0 Bedroom, 0.00 Bathroom, Land on 0.11 Acres

NONE, Rural Forty Mile No. 8, County of, Alberta

Welcome to your perfect summer escape! This recreational lot is ideally located in the County of Forty Mile Park, just a short walk to the beach, boat launch, and lakeside fun. Tucked into a quiet area with no rear neighbors, this lot backs onto a peaceful disc golf course, offering privacy and space to relax. The lot features non-potable water access during the summer months (located at the back corner) and power is already installed with a panel at the front of the lotâ€"just bring your RV or cabin plans! This is a leasehold property subleased through the County of Forty Mile Park, making it a great seasonal getaway spot. Enjoy boating, swimming, fishing, and summer evenings under the starsâ€"this lot offers the perfect balance of recreation and relaxation. Plan your new cabin build while still spending time in your 2006 Jayco 30ft trailer!