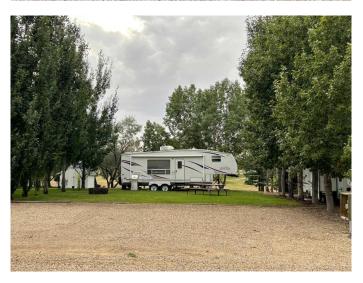

### \$134,900

0 Bedroom, 0.00 Bathroom, Land on 0.11 Acres

NONE, Rural Forty Mile No. 8, County of, Alberta

Welcome to your perfect summer escape! This recreational lot is ideally located in the County of Forty Mile Park, just a short walk to the beach, boat launch, and lakeside fun. Tucked into a quiet area with no rear neighbors, this lot backs onto a peaceful disc golf course, offering privacy and space to relax. The lot features non-potable water access during the summer months (located at the back corner) and power is already installed with a panel at the front of the lotâ€"just bring your RV or cabin plans! This is a leasehold property subleased through the County of Forty Mile Park, making it a great seasonal getaway spot. Enjoy boating, swimming, fishing, and summer evenings under the starsâ€"this lot offers the perfect balance of recreation and relaxation. Plan your new cabin build while still spending time in your 2006 Jayco 30ft trailer!