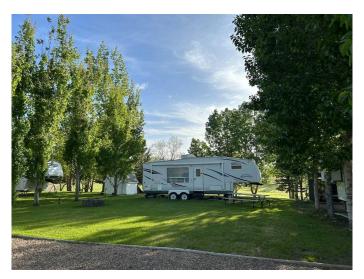

### \$134,900

0 Bedroom, 0.00 Bathroom, Land on 0.11 Acres

NONE, Rural Forty Mile No. 8, County of, Alberta

Welcome to your perfect summer escape! This recreational lot is ideally located in the County of Forty Mile Park, just a short walk to the beach, boat launch, and lakeside fun. Tucked into a quiet area with no rear neighbors, this lot backs onto a peaceful disc golf course, offering privacy and space to relax. The lot features non-potable water access during the summer months (located at the back corner) and power is already installed with a panel at the front of the lotâ€"just bring your RV or cabin plans! This is a leasehold property subleased through the County of Forty Mile Park, making it a great seasonal getaway spot. Enjoy boating, swimming, fishing, and summer evenings under the starsâ€"this lot offers the perfect balance of recreation and relaxation. Plan your new cabin build while still spending time in your 2006 Jayco 30ft trailer!