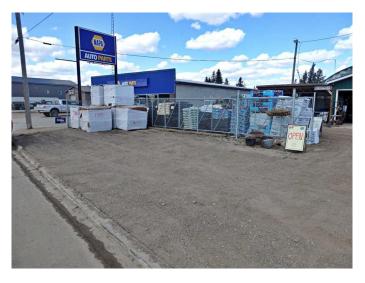

### \$199,000

0 Bedroom, 0.00 Bathroom, Commercial on 0.00 Acres

Vermilion, Vermilion, Alberta

Opportunity Awaits! Multiple
Commercially-Zoned Lots on Railway Ave in
the Heart of Vermilion, AB. A long rooted
establishment which has primarily been used
as Lawns/Gardens/Landscapes for the last
many years. The 15,612 SQ FT lot supplies: a
2,356 SQ FT Heated-Quonset with a brand
new tin roof (2023) as well as 2 large
greenhouses, storage sheds, and a garage.
Whether planning to take over the current
business or start plans anew, potential runs
thick on this one.