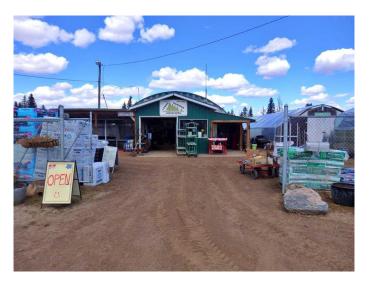

### \$199,000

0 Bedroom, 0.00 Bathroom, Commercial on 0.00 Acres

Vermilion, Vermilion, Alberta

Opportunity Awaits! Multiple
Commercially-Zoned Lots on Railway Ave in
the Heart of Vermilion, AB. A long rooted
establishment which has primarily been used
as Lawns/Gardens/Landscapes for the last
many years. The 15,612 SQ FT lot supplies: a
2,356 SQ FT Heated-Quonset with a brand
new tin roof (2023) as well as 2 large
greenhouses, storage sheds, and a garage.
Whether planning to take over the current
business or start plans anew, potential runs
thick on this one.

Built in 1974

#### **Essential Information**

MLS® # A2220721 Price \$199,000

Bathrooms 0.00 Acres 0.00 Year Built 1974

Type Commercial

Sub-Type Retail Status Active

# **Community Information**

Address 4610 Railway Avenue

Subdivision Vermilion City Vermilion

County Vermilion River, County of

Province Alberta

Postal Code T9X 1E7

### **Additional Information**

Date Listed May 13th, 2025

Days on Market 2

Zoning C2