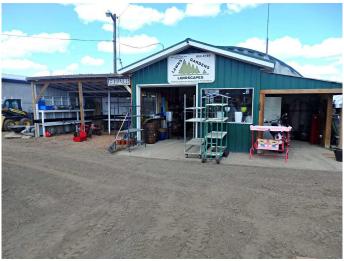

### \$199,000

0 Bedroom, 0.00 Bathroom, Commercial on 0.00 Acres

Vermilion, Vermilion, Alberta

Opportunity Awaits! Multiple
Commercially-Zoned Lots on Railway Ave in
the Heart of Vermilion, AB. A long rooted
establishment which has primarily been used
as Lawns/Gardens/Landscapes for the last
many years. The 15,612 SQ FT lot supplies: a
2,356 SQ FT Heated-Quonset with a brand
new tin roof (2023) as well as 2 large
greenhouses, storage sheds, and a garage.
Whether planning to take over the current
business or start plans anew, potential runs
thick on this one.