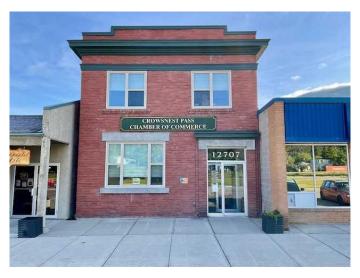

# \$389,000 - 12707 20 Avenue, Blairmore

MLS® #A2220680

#### \$389,000

0 Bedroom, 0.00 Bathroom, Commercial on 0.07 Acres

NONE, Blairmore, Alberta

Attractive brick 2 story character building located on busy block on Blairmore Main Street. Currently operating as an office centre with 6 private offices fully leased, but offers great potential for a variety of business uses. Over height walkout basement and patio off the second floor. Numerous upgrades include most windows, electrical service, flooring, plumbing, fluorescent lighting to LED and functional renovations. New roof to be installed summer 2025. Off street parking can accommodate 4 vehicles. Excellent value.

Built in 1923