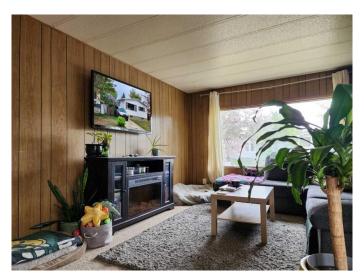

#### \$250,000

3 Bedroom, 1.00 Bathroom, 993 sqft Residential on 0.11 Acres

Varsity Village, Lethbridge, Alberta

Welcome to this charming 3-bedroom, 1-bathroom, affordable home located in the heart of Varsity Village! Perfectly positioned close to the University, this home features warm wood paneling throughout and a kitchen equipped with beautiful wood cabinetry. The main floor hosts three bedrooms and a conveniently located 4-piece bathroom. The home has a full undeveloped basement, offering ample storage space and potential for future customization. Outside, you'll find a driveway with parking for two vehicles at the front of the house and plenty of curb appeal with mature flowering trees and perennials. The large, fully fenced backyard provides privacy and includes convenient gate access to a nearby playground park, just steps away! This home is ideally situated within walking distance to the University of Lethbridge and the community stadium. Additionally, it's in close proximity to Nicholas Sheran Park and a variety of other green spaces to explore. With all amenities, transit options, and more nearby, this bungalow offers the perfect blend of comfort and convenience. Don't miss the opportunity to make this space your own.