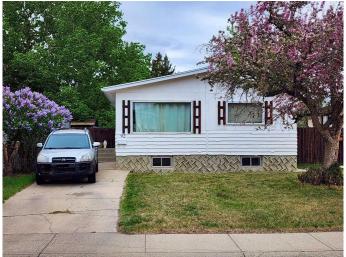

# \$250,000 - 92 Dalhousie Court W, Lethbridge

MLS® #A2220655

#### \$250,000

3 Bedroom, 1.00 Bathroom, 993 sqft Residential on 0.11 Acres

Varsity Village, Lethbridge, Alberta

Welcome to this charming 3-bedroom, 1-bathroom, affordable home located in the heart of Varsity Village! Perfectly positioned close to the University, this home features warm wood paneling throughout and a kitchen equipped with beautiful wood cabinetry. The main floor hosts three bedrooms and a conveniently located 4-piece bathroom. The home has a full undeveloped basement, offering ample storage space and potential for future customization. Outside, you'll find a driveway with parking for two vehicles at the front of the house and plenty of curb appeal with mature flowering trees and perennials. The large, fully fenced backyard provides privacy and includes convenient gate access to a nearby playground park, just steps away! This home is ideally situated within walking distance to the University of Lethbridge and the community stadium. Additionally, it's in close proximity to Nicholas Sheran Park and a variety of other green spaces to explore. With all amenities, transit options, and more nearby, this bungalow offers the perfect blend of comfort and convenience. Don't miss the opportunity to make this space your own.