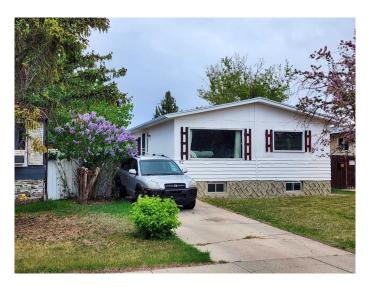

# \$250,000 - 92 Dalhousie Court W, Lethbridge

MLS® #A2220655

#### \$250,000

3 Bedroom, 1.00 Bathroom, 993 sqft Residential on 0.11 Acres

Varsity Village, Lethbridge, Alberta

Welcome to this charming 3-bedroom, 1-bathroom, affordable home located in the heart of Varsity Village! Perfectly positioned close to the University, this home features warm wood paneling throughout and a kitchen equipped with beautiful wood cabinetry. The main floor hosts three bedrooms and a conveniently located 4-piece bathroom. The home has a full undeveloped basement, offering ample storage space and potential for future customization. Outside, you'll find a driveway with parking for two vehicles at the front of the house and plenty of curb appeal with mature flowering trees and perennials. The large, fully fenced backyard provides privacy and includes convenient gate access to a nearby playground park, just steps away! This home is ideally situated within walking distance to the University of Lethbridge and the community stadium. Additionally, it's in close proximity to Nicholas Sheran Park and a variety of other green spaces to explore. With all amenities, transit options, and more nearby, this bungalow offers the perfect blend of comfort and convenience. Don't miss the opportunity to make this space your own.