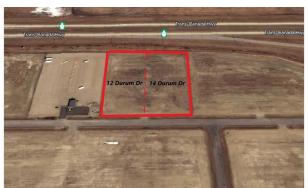

### \$1,395,000

0 Bedroom, 0.00 Bathroom, Land on 3.17 Acres

NONE, Rural Wheatland County, Alberta

This prime 3.17 acre industrial lot with VISIBILITY AND ACCESS ON PAVEMENT from Highway 1 sits just north of the new De Havilland Field. Fenced and asphalt already done. Origin Business Park is a newer industrial area and the land opportunities are endless with land and taxes that are a fraction of the price of properties near or within the City of Calgary. A mere 13-minute drive from the intersection of Highway 1 and Stoney Trail, as well as close to Chestermere, Strathmore, Balzac and Langdon. This park is also part of Wheatland County's West Highway 1 Area Structure Plan.

### **Community Information**

Address 12 Durum Drive

Subdivision NONE

City Rural Wheatland County

County Wheatland County

Province Alberta

Postal Code T0J 1X0

**Amenities** 