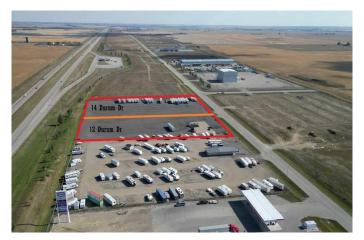

### \$1,395,000

0 Bedroom, 0.00 Bathroom, Land on 3.17 Acres

NONE, Rural Wheatland County, Alberta

This prime 3.17 acre industrial lot with VISIBILITY AND ACCESS ON PAVEMENT from Highway 1 sits just north of the new De Havilland Field. Fenced and asphalt already done. Origin Business Park is a newer industrial area and the land opportunities are endless with land and taxes that are a fraction of the price of properties near or within the City of Calgary. A mere 13-minute drive from the intersection of Highway 1 and Stoney Trail, as well as close to Chestermere, Strathmore, Balzac and Langdon. This park is also part of Wheatland County's West Highway 1 Area Structure Plan.

### **Community Information**

Address 12 Durum Drive

Subdivision NONE

City Rural Wheatland County

County Wheatland County

Province Alberta

Postal Code T0J 1X0

**Amenities** 