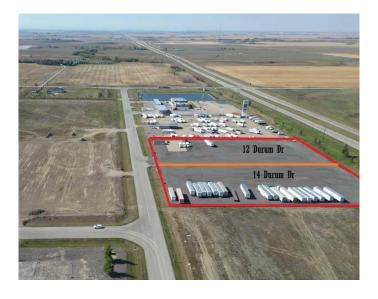

### \$1,395,000

0 Bedroom, 0.00 Bathroom, Land on 3.17 Acres

NONE, Rural Wheatland County, Alberta

This prime 3.17 acre industrial lot with VISIBILITY AND ACCESS ON PAVEMENT from Highway 1 sits just north of the new De Havilland Field. Fenced and asphalt already done. Origin Business Park is a newer industrial area and the land opportunities are endless with land and taxes that are a fraction of the price of properties near or within the City of Calgary. A mere 13-minute drive from the intersection of Highway 1 and Stoney Trail, as well as close to Chestermere, Strathmore, Balzac and Langdon. This park is also part of Wheatland County's West Highway 1 Area Structure Plan.

### **Community Information**

Address 12 Durum Drive

Subdivision NONE

City Rural Wheatland County

County Wheatland County

Province Alberta

Postal Code T0J 1X0

**Amenities** 