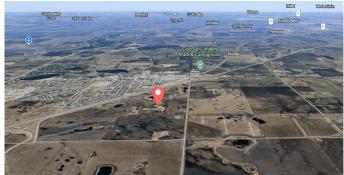

#### \$1,800,000

0 Bedroom, 0.00 Bathroom, Land on 140.11 Acres

NONE, Rural Red Deer County, Alberta

140.11 Acres of Agricultural Land in Prime Location Near Innisfail, Red Deer County. A rare opportunity to acquire this productive farmland ideally positioned within the QE2 corridor, directly neighboring the town of Innisfail in Red Deer County. This parcel is conveniently accessed via paved roadways and lies just east of the QE2, nestled between the two overpasses that serve the community. The land features rich, arable soil, scenic mountain views, and elevated, well-drained sites ideal for building your future residence, shop, or farmyardâ€"right off pavement. Currently designated as Agricultural and identified as part of the Agricultural/Rural zone in the 2021 Town of Innisfail & Red Deer County Intermunicipal Development Plan (IDP), this property could offer future potential for re-zoning or development in subsequent IDP updates. Only 2 minutes from Innisfail and excellent north-south access via QE2, this property is a unique investment in Alberta farmland that rarely comes available.