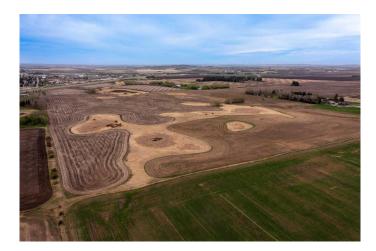

#### \$1,800,000

0 Bedroom, 0.00 Bathroom, Land on 140.11 Acres

NONE, Rural Red Deer County, Alberta

140.11 Acres of Agricultural Land in Prime Location Near Innisfail, Red Deer County. A rare opportunity to acquire this productive farmland ideally positioned within the QE2 corridor, directly neighboring the town of Innisfail in Red Deer County. This parcel is conveniently accessed via paved roadways and lies just east of the QE2, nestled between the two overpasses that serve the community. The land features rich, arable soil, scenic mountain views, and elevated, well-drained sites ideal for building your future residence, shop, or farmyardâ€"right off pavement. Currently designated as Agricultural and identified as part of the Agricultural/Rural zone in the 2021 Town of Innisfail & Red Deer County Intermunicipal Development Plan (IDP), this property could offer future potential for re-zoning or development in subsequent IDP updates. Only 2 minutes from Innisfail and excellent north-south access via QE2, this property is a unique investment in Alberta farmland that rarely comes available.