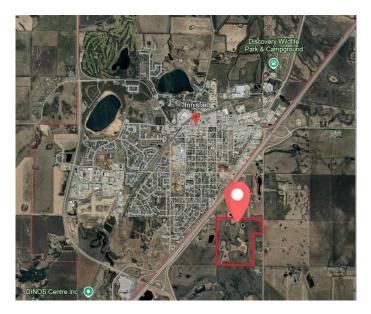

#### \$1,800,000

0 Bedroom, 0.00 Bathroom, Land on 140.11 Acres

NONE, Rural Red Deer County, Alberta

140.11 Acres of Agricultural Land in Prime Location Near Innisfail, Red Deer County. A rare opportunity to acquire this productive farmland ideally positioned within the QE2 corridor, directly neighboring the town of Innisfail in Red Deer County. This parcel is conveniently accessed via paved roadways and lies just east of the QE2, nestled between the two overpasses that serve the community. The land features rich, arable soil, scenic mountain views, and elevated, well-drained sites ideal for building your future residence, shop, or farmyardâ€"right off pavement. Currently designated as Agricultural and identified as part of the Agricultural/Rural zone in the 2021 Town of Innisfail & Red Deer County Intermunicipal Development Plan (IDP), this property could offer future potential for re-zoning or development in subsequent IDP updates. Only 2 minutes from Innisfail and excellent north-south access via QE2, this property is a unique investment in Alberta farmland that rarely comes available.