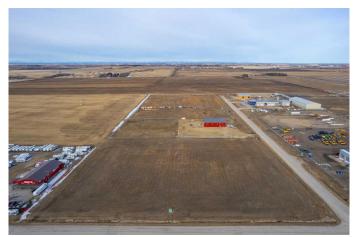

# \$443,900 - 103-32580 Range Road 11, Rural Mountain View County

MLS® #A2220549

#### \$443,900

0 Bedroom, 0.00 Bathroom, Commercial on 3.86 Acres

NONE, Rural Mountain View County, Alberta

Discover the perfect location for your business in the thriving Netook Crossing Business Park, situated in Mountain View County. This bare lot, zoned Business Park District (I-BP), offers unparalleled potential for commercial development in a well-established and strategically located business hub. This 3.86-acre lot has a sewer connection, High-speed internet connection, telephone, natural gas and up to 800 amp service at the property line. If required for your use, a water well would need to be drilled and there is a limit to water use from Alberta Environment on average daily use.

Located with excellent access to major highways, including the QEII corridor, this lot offers convenience for transportation and logistics. With utilities readily available and surrounding infrastructure designed to support business growth, this is a prime opportunity to establish or expand your operations in one of the regionâ€<sup>™</sup>s most promising commercial areas.