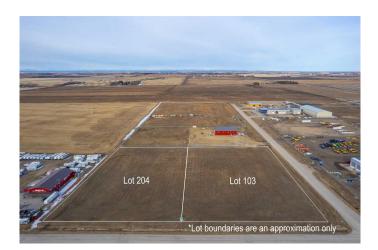

# \$443,900 - 103-32580 Range Road 11, Rural Mountain View County

MLS® #A2220549

#### \$443,900

0 Bedroom, 0.00 Bathroom, Commercial on 3.86 Acres

NONE, Rural Mountain View County, Alberta

Discover the perfect location for your business in the thriving Netook Crossing Business Park, situated in Mountain View County. This bare lot, zoned Business Park District (I-BP), offers unparalleled potential for commercial development in a well-established and strategically located business hub. This 3.86-acre lot has a sewer connection, High-speed internet connection, telephone, natural gas and up to 800 amp service at the property line. If required for your use, a water well would need to be drilled and there is a limit to water use from Alberta Environment on average daily use.

Located with excellent access to major highways, including the QEII corridor, this lot offers convenience for transportation and logistics. With utilities readily available and surrounding infrastructure designed to support business growth, this is a prime opportunity to establish or expand your operations in one of the regionâ€<sup>™</sup>s most promising commercial areas.