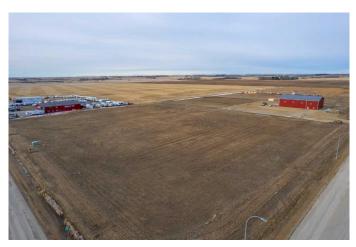

# \$443,900 - 103-32580 Range Road 11, Rural Mountain View County

MLS® #A2220549

#### \$443,900

0 Bedroom, 0.00 Bathroom, Commercial on 3.86 Acres

NONE, Rural Mountain View County, Alberta

Discover the perfect location for your business in the thriving Netook Crossing Business Park, situated in Mountain View County. This bare lot, zoned Business Park District (I-BP), offers unparalleled potential for commercial development in a well-established and strategically located business hub. This 3.86-acre lot has a sewer connection, High-speed internet connection, telephone, natural gas and up to 800 amp service at the property line. If required for your use, a water well would need to be drilled and there is a limit to water use from Alberta Environment on average daily use.

Located with excellent access to major highways, including the QEII corridor, this lot offers convenience for transportation and logistics. With utilities readily available and surrounding infrastructure designed to support business growth, this is a prime opportunity to establish or expand your operations in one of the regionâ€<sup>™</sup>s most promising commercial areas.