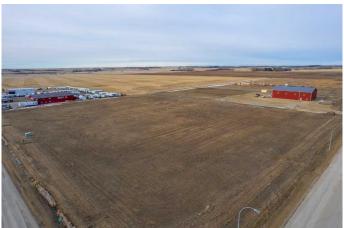

## \$430,100

0 Bedroom, 0.00 Bathroom, Commercial on 3.74 Acres

NONE, Rural Mountain View County, Alberta

Discover the perfect location for your business in the thriving Netook Crossing Business Park, situated in Mountain View County. This bare lot, zoned Business Park District (I-BP), offers unparalleled potential for commercial development in a well-established and strategically located business hub. This 3.74-acre lot has a sewer connection, High-speed internet connection, telephone, natural gas and up to 800 amp service at the property line. If required for your use, a water well would need to be drilled and there is a limit to water use from Alberta Environment on average daily use.

Netook Crossing is home to a diverse range of businesses, including retail outlets, professional services, light industrial operations, and more. This dynamic environment fosters collaboration and growth, making it an ideal location for businesses seeking visibility and connectivity.

#### **Exterior**

Lot Description Interior Lot, Street Lighting, Subdivided, Cleared, Level