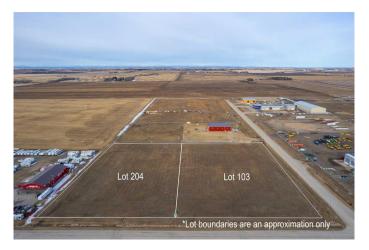

# \$430,100 - 204-32580 Range Road 11, Rural Mountain View County

MLS® #A2220543

## \$430,100

0 Bedroom, 0.00 Bathroom, Commercial on 3.74 Acres

NONE, Rural Mountain View County, Alberta

Discover the perfect location for your business in the thriving Netook Crossing Business Park, situated in Mountain View County. This bare lot, zoned Business Park District (I-BP), offers unparalleled potential for commercial development in a well-established and strategically located business hub. This 3.74-acre lot has a sewer connection, High-speed internet connection, telephone, natural gas and up to 800 amp service at the property line. If required for your use, a water well would need to be drilled and there is a limit to water use from Alberta Environment on average daily use.

#### **Exterior**

Lot Description Interior Lot, Street Lighting, Subdivided, Cleared, Level