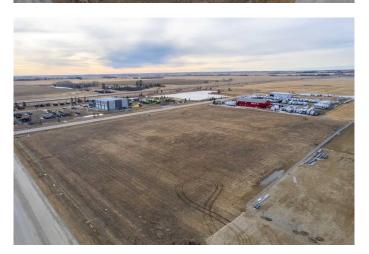

## \$430,100

0 Bedroom, 0.00 Bathroom, Commercial on 3.74 Acres

NONE, Rural Mountain View County, Alberta

Discover the perfect location for your business in the thriving Netook Crossing Business Park, situated in Mountain View County. This bare lot, zoned Business Park District (I-BP), offers unparalleled potential for commercial development in a well-established and strategically located business hub. This 3.74-acre lot has a sewer connection, High-speed internet connection, telephone, natural gas and up to 800 amp service at the property line. If required for your use, a water well would need to be drilled and there is a limit to water use from Alberta Environment on average daily use.

Netook Crossing is home to a diverse range of businesses, including retail outlets, professional services, light industrial operations, and more. This dynamic environment fosters collaboration and growth, making it an ideal location for businesses seeking visibility and connectivity.

#### **Exterior**

Lot Description Interior Lot, Street Lighting, Subdivided, Cleared, Level