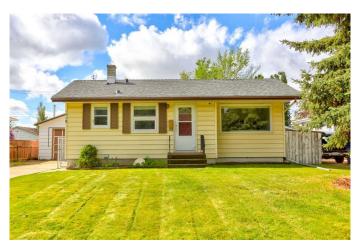

# \$349,900

3 Bedroom, 3.00 Bathroom, 831 sqft Residential on 0.17 Acres

Winston Churchill, Lethbridge, Alberta

This well-maintained 3-bedroom bungalow offers comfort, functionality, and great potential. Step into a bright living room featuring beautiful hardwood floors that extend into the two upstairs bedrooms, adding warmth and character to the home. Downstairs, the spacious basement presents exciting suite potentialâ€"perfect for extended family or future rental income. Enjoy the outdoors in the private backyard surrounded by mature trees, ideal for relaxing or entertaining on the ground-level concrete patio with pergola. A 25x15 sq ft detached garage provides ample storage or workspace, with additional parking available behind the garage. Located in a quiet street in a central north side location.