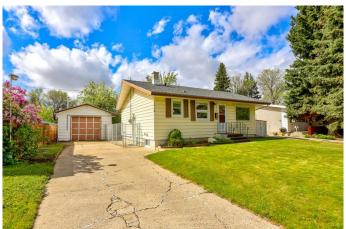

# \$349,900

3 Bedroom, 3.00 Bathroom, 831 sqft Residential on 0.17 Acres

Winston Churchill, Lethbridge, Alberta

This well-maintained 3-bedroom bungalow offers comfort, functionality, and great potential. Step into a bright living room featuring beautiful hardwood floors that extend into the two upstairs bedrooms, adding warmth and character to the home. Downstairs, the spacious basement presents exciting suite potentialâ€"perfect for extended family or future rental income. Enjoy the outdoors in the private backyard surrounded by mature trees, ideal for relaxing or entertaining on the ground-level concrete patio with pergola. A 25x15 sq ft detached garage provides ample storage or workspace, with additional parking available behind the garage. Located in a quiet street in a central north side location.

#### **Amenities**

Parking Spaces 4

Parking Additional Parking, Concrete Driveway, Garage Door Opener, Heated

Garage, Single Garage Detached