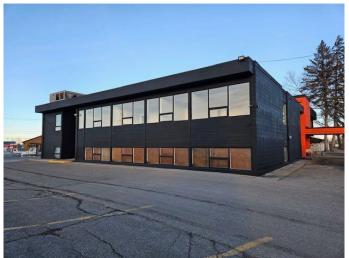

# \$22 - 340 50 Avenue Se, Calgary

MLS® #A2220435

#### \$22

0 Bedroom, 0.00 Bathroom, Commercial on 0.00 Acres

Manchester Industrial, Calgary, Alberta

A vacant space for lease. Suitable for various business uses such as a massage therapy, spa, tattoo, medical clinic, chiropractic, nail salon, acupuncture, art or dance studio, and Pilates. Individual office spaces are available on the second floor. All types of businesses are welcome. Available space ranges from 2,000 to 4,000 sq.ft. The operating costs include property tax, parking, all utilities, and internet.