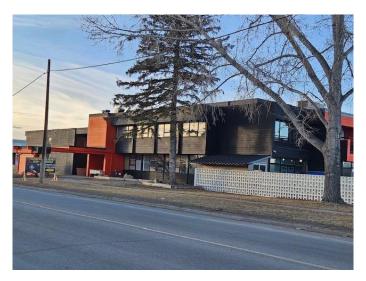

# \$22 - 340 50 Avenue Se, Calgary

MLS® #A2220435

#### \$22

0 Bedroom, 0.00 Bathroom, Commercial on 0.00 Acres

Manchester Industrial, Calgary, Alberta

A vacant space for lease. Suitable for various business uses such as a massage therapy, spa, tattoo, medical clinic, chiropractic, nail salon, acupuncture, art or dance studio, and Pilates. Individual office spaces are available on the second floor. All types of businesses are welcome. Available space ranges from 2,000 to 4,000 sq.ft. The operating costs include property tax, parking, all utilities, and internet.