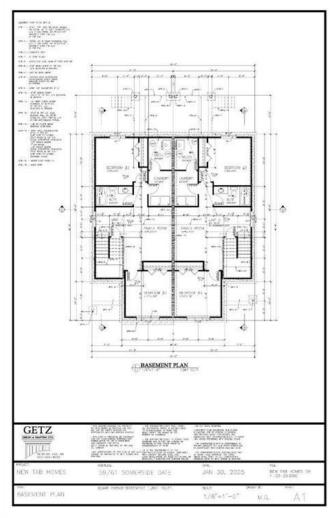

## \$399,900

3 Bedroom, 3.00 Bathroom, 944 sqft Residential on 0.20 Acres

SE Southridge, Medicine Hat, Alberta

Welcome to this stunning brand-new home by New Tab Homes Ltd., scheduled for completion in mid-October 2025! This half duplex offers a bright, open-concept layout with 3 bedrooms and 2.5 bathrooms, ideal for modern living. The main floor features a functional kitchen with a central island and walk-in pantry, seamlessly connecting to the dining area and cozy living room. A spacious deck extends your living space outdoors, with a backyard ready for your personal touch. Also on the main floor is a convenient 2-piece bath and the primary suite, complete with a walk-in closet and 4-piece ensuite. The basement adds two more bedrooms, a full 4-piece bathroom, a laundry room & spacious family room. Ideally situated near schools, walking paths, and local amenities. There's still time to customize finishes to your personal style! RMS square footage is based on builder plans and will be updated upon completion.

### **Essential Information**

MLS® # A2220365 Price \$399,900

Bedrooms 3

Bathrooms 3.00

Full Baths 2

Half Baths 1

Square Footage 944

Acres 0.20 Year Built 2025

### Interior

Interior Features Kitchen Island, Pantry, Walk-In Closet(s)

Appliances Central Air Conditioner

Heating Forced Air Cooling Central Air

Has Basement Yes

Basement Finished, Full