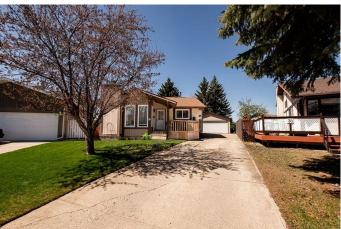

Step outside to a backyard designed for both relaxation and entertainment. The beautifully landscaped yard is fully fenced and backs onto a tranquil green space, offering privacy and a

lovely natural backdrop. Mature bushes line the fence for additional seclusion, while a cozy firepit area invites evenings under the stars. The large double detached garage is both heated and insulated (built in 2010), and there's also a storage shed for your outdoor gear. With back alley access and close proximity to a playground, this yard is perfect for families, pets, and gatherings.

## **Amenities**

Parking Spaces 4

Parking Additional Parking, Concrete Driveway, Double Garage Detached,

Driveway, Heated Garage, Insulated, Off Street, On Street, See

Remarks