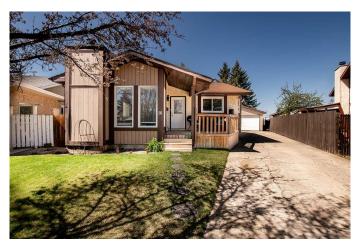

## \$470,000

4 Bedroom, 2.00 Bathroom, 1,185 sqft Residential on 0.09 Acres

Clearview Meadows, Red Deer, Alberta

Welcome to this beautifully updated raised bungalow in the desirable community of Clearview Meadows. Situated on a quiet pie-shaped lot, this home offers a bright, open-concept layout and excellent indoor and outdoor living spaces.

Step outside to a backyard designed for both relaxation and entertainment. The beautifully landscaped yard is fully fenced and backs onto a tranquil green space, offering privacy and a

lovely natural backdrop. Mature bushes line the fence for additional seclusion, while a cozy firepit area invites evenings under the stars. The large double detached garage is both heated and insulated (built in 2010), and there's also a storage shed for your outdoor gear. With back alley access and close proximity to a playground, this yard is perfect for families, pets, and gatherings.