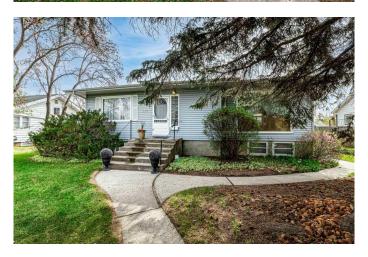

## \$539,900

4 Bedroom, 2.00 Bathroom, 1,304 sqft Residential on 0.24 Acres

Waskasoo, Red Deer, Alberta

Surround yourself with the beauty of historic Waskasoo in this delightfully charming home nestled in it's own private yard oasis. While sipping on a cool refreshment on the patio enjoy the mature trees, shrubs and flowering perennials. Serenity at it's finest! Walk out front door and have immediate access to the river and the pathway system. Take a short walk to the Gaetz Lake Sanctuary, then continue on to Mackenzie Trails. Don't miss out on this opportunity to secure a piece Red Deer's most sought after real estate!