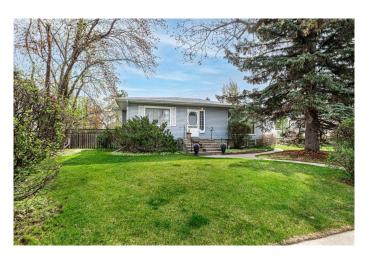

# \$539,900 - 5825 45 Avenue, Red Deer

MLS® #A2220033

## \$539,900

4 Bedroom, 2.00 Bathroom, 1,304 sqft Residential on 0.24 Acres

Waskasoo, Red Deer, Alberta

Surround yourself with the beauty of historic Waskasoo in this delightfully charming home nestled in it's own private yard oasis. While sipping on a cool refreshment on the patio enjoy the mature trees, shrubs and flowering perennials. Serenity at it's finest! Walk out front door and have immediate access to the river and the pathway system. Take a short walk to the Gaetz Lake Sanctuary, then continue on to Mackenzie Trails. Don't miss out on this opportunity to secure a piece Red Deer's most sought after real estate!