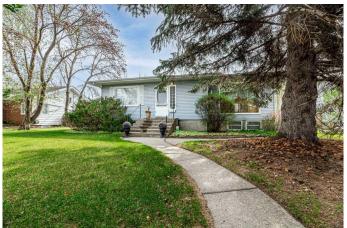

## \$539,900

4 Bedroom, 2.00 Bathroom, 1,304 sqft Residential on 0.24 Acres

Waskasoo, Red Deer, Alberta

Surround yourself with the beauty of historic Waskasoo in this delightfully charming home nestled in it's own private yard oasis. While sipping on a cool refreshment on the patio enjoy the mature trees, shrubs and flowering perennials. Serenity at it's finest! Walk out front door and have immediate access to the river and the pathway system. Take a short walk to the Gaetz Lake Sanctuary, then continue on to Mackenzie Trails. Don't miss out on this opportunity to secure a piece Red Deer's most sought after real estate!