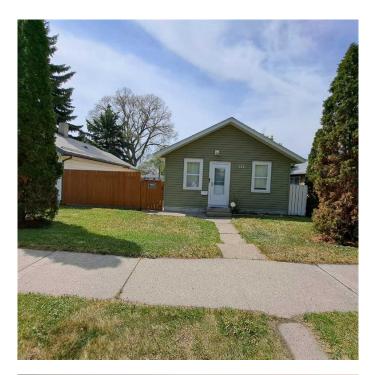

# \$239,900 - 132 20 Street N, Lethbridge

MLS® #A2219995

# \$239,900

2 Bedroom, 1.00 Bathroom, 730 sqft Residential on 0.11 Acres

Westminster, Lethbridge, Alberta

This cute two bedroom starter home is a "must See" that has had several updates over the years. Walking distance to Westminster Elementary School and Immanuel Christian Elementary School. Close to public transportation. Most recently a new roof was done on the house in 2021 and partially to the garage. New overhead door opener (2021) in the garage which is now insulated, and drywalled. New deck. Call your favourite REALTOR and check it out.