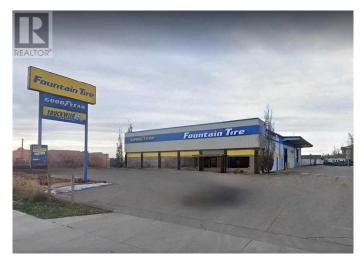

#### \$256,000

0 Bedroom, 0.00 Bathroom, Commercial on 0.00 Acres

NONE, Strathmore, Alberta

12,800 SQ. FT BUILDING LOCATED ON 2.280 ACRES NEXT TO HIGHWAY 1 ON NORTH SIDE GOING WEST IN STRATHMORE. LEASED AT PRESENT TO FOUNTAIN TIRE. NEWER OVERHEAD DOORS. WELL MAINTAINED WITH 2 WOODEN QUANSETS FOR STORAGE. LOTS OF PARKING IN FRONT, SIDES AND BACK OF BUILDING.