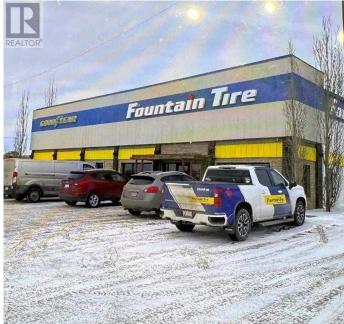

#### \$256,000

0 Bedroom, 0.00 Bathroom, Commercial on 0.00 Acres

NONE, Strathmore, Alberta

12,800 SQ. FT BUILDING LOCATED ON 2.280 ACRES NEXT TO HIGHWAY 1 ON NORTH SIDE GOING WEST IN STRATHMORE. LEASED AT PRESENT TO FOUNTAIN TIRE. NEWER OVERHEAD DOORS. WELL MAINTAINED WITH 2 WOODEN QUANSETS FOR STORAGE. LOTS OF PARKING IN FRONT, SIDES AND BACK OF BUILDING.