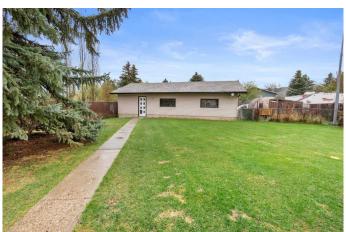

## \$685,000

5 Bedroom, 4.00 Bathroom, 1,500 sqft Residential on 0.29 Acres

NONE, Carstairs, Alberta

5 BEDROOM, 1500 sq ft BUNGALOW on a big, mature, desirable lot with a 4 CAR DETACHED GARAGE is on sale now for the first time by the original owners. This home is move-in ready, but is also well worth adding your personal touches with renovations and updates to make it your dream place to enjoy that extra large lot and amazing garage. The front entry welcomes you into the living room which has dark built in shelving and a wood fireplace as well as hardwood floors. Go on into the kitchen/dining area which is the center of this big bungalow. The patio doors let you go onto a new deck with railings where you can enjoy that big open west facing yard. There is a built in cabinet in the dining room for your extra storage. The kitchen is large with many cabinets, a window over the sink and newer appliances. There are 3 generously sized bedrooms on this main level as well as a 4 piece main bathroom with new flooring. The primary bedroom has a 3 piece ensuite with shower. The window air conditioner will stay. Part way down the stairs is a door to outside as well as the smart design feature of a 2 piece bathroom. Downstairs is a really large family room with big windows that is carpeted and has a big stone wood burning fireplace. There is an area of the family room that is plumbed and wired for a kitchen that you might wish to add. The laundry room is next to the utility room and there is another 3 piece bathroom here. The heating which was replaced in 2023, is an efficient heat

exchanger that also supplies the hot water to the house. There is baseboard hot water heating as well. There is a large 4th bedroom down the hall with a big window as well as a smaller bedroom to finish this basement level. The yard has a new deck as well as a concrete area for a patio where you will enjoy the mature trees and this big yard. The yard is fully fenced. The 4 car garage is a 'must see'. It has it all. Heat, 220 electric, 2 garage doors and so, so much space. There is more parking behind the garage and lots of room for your RV. There are sheds beside the garage. There is plenty of room for a garden if you wish. This solid well built home has many extras that you might not see, such as extra electrical work, a heat exchanger as well as hot water heating, newer windows, etc. The forced air vents have been lowered in the basement to make it cozy when needed. This great home is very well built and has been maintained.

#### **Exterior**

Exterior Features Private Yard

Lot Description Back Lane, Back Yard, Landscaped, Private, Rectangular Lot, Street

Lighting

Roof Asphalt Shingle

Construction Concrete, Vinyl Siding, Wood Frame