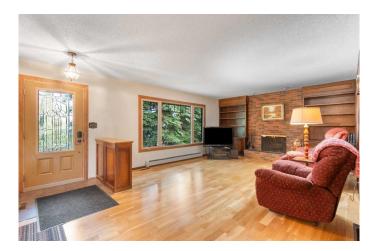

## \$685,000

5 Bedroom, 4.00 Bathroom, 1,500 sqft Residential on 0.29 Acres

NONE, Carstairs, Alberta

5 BEDROOM, 1500 sq ft BUNGALOW on a big, mature, desirable lot with a 4 CAR DETACHED GARAGE is on sale now for the first time by the original owners. This home is move-in ready, but is also well worth adding your personal touches with renovations and updates to make it your dream place to enjoy that extra large lot and amazing garage. The front entry welcomes you into the living room which has dark built in shelving and a wood fireplace as well as hardwood floors. Go on into the kitchen/dining area which is the center of this big bungalow. The patio doors let you go onto a new deck with railings where you can enjoy that big open west facing yard. There is a built in cabinet in the dining room for your extra storage. The kitchen is large with many cabinets, a window over the sink and newer appliances. There are 3 generously sized bedrooms on this main level as well as a 4 piece main bathroom with new flooring. The primary bedroom has a 3 piece ensuite with shower. The window air conditioner will stay. Part way down the stairs is a door to outside as well as the smart design feature of a 2 piece bathroom. Downstairs is a really large family room with big windows that is carpeted and has a big stone wood burning fireplace. There is an area of the family room that is plumbed and wired for a kitchen that you might wish to add. The laundry room is next to the utility room and there is another 3 piece bathroom here. The heating which was replaced in 2023, is an efficient heat

# of Fireplaces 2

Fireplaces Gas Log, Wood Burning

Has Basement Yes

Basement Finished, Full