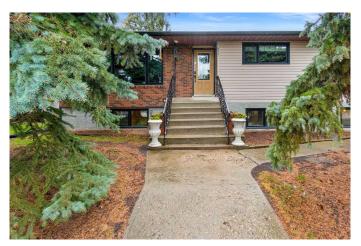

## \$685,000

5 Bedroom, 4.00 Bathroom, 1,500 sqft Residential on 0.29 Acres

NONE, Carstairs, Alberta

5 BEDROOM, 1500 sq ft BUNGALOW on a big, mature, desirable lot with a 4 CAR DETACHED GARAGE is on sale now for the first time by the original owners. This home is move-in ready, but is also well worth adding your personal touches with renovations and updates to make it your dream place to enjoy that extra large lot and amazing garage. The front entry welcomes you into the living room which has dark built in shelving and a wood fireplace as well as hardwood floors. Go on into the kitchen/dining area which is the center of this big bungalow. The patio doors let you go onto a new deck with railings where you can enjoy that big open west facing yard. There is a built in cabinet in the dining room for your extra storage. The kitchen is large with many cabinets, a window over the sink and newer appliances. There are 3 generously sized bedrooms on this main level as well as a 4 piece main bathroom with new flooring. The primary bedroom has a 3 piece ensuite with shower. The window air conditioner will stay. Part way down the stairs is a door to outside as well as the smart design feature of a 2 piece bathroom. Downstairs is a really large family room with big windows that is carpeted and has a big stone wood burning fireplace. There is an area of the family room that is plumbed and wired for a kitchen that you might wish to add. The laundry room is next to the utility room and there is another 3 piece bathroom here. The heating which was replaced in 2023, is an efficient heat

# **Community Information**

Address 671 Wallace Drive

Subdivision NONE

City Carstairs

County Mountain View County

Province Alberta
Postal Code T0M0N0