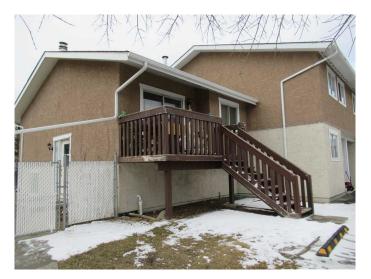

## \$129,900

2 Bedroom, 2.00 Bathroom, 574 sqft Residential on 0.00 Acres

NONE, Sundre, Alberta

Great little 2 bedroom, 2 bath, starter condo in the heart of Sundre, easy access to all amenities and close to the great outdoors of the west country. Great hunting, fishing, camping, hiking and biking in the area. This little condo is a great place to get started on home ownership or add it to your rental portfolio.

#### **Exterior**

Exterior Features Balcony, Private Entrance

Lot Description Back Yard, Corner Lot

Roof Asphalt Shingle

Construction Stucco

Foundation Poured Concrete