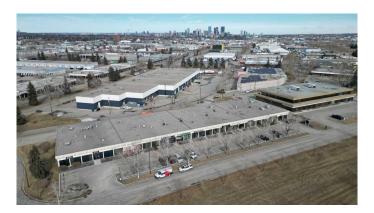

#### **HIGHLIGHTS**

- Professionally managed building
- Fronting onto Blackfoot Trail accessed from 58th Avenue SE
- Accessible South Central location provides quick access major traffic corridors
- Excellent opportunity for an owner user occupied by a month to month Tenant
- Development includes large reception showroom, 2 private office, 2 washrooms, storage balance open warehouse

Prime

south central location, rare small bay with dock loading, South Central location fronting onto Blackfoot Trail just off 58th Avenue minutes from Glenmore Trail providing access to major transportation corridors, current Tenant's Month to Month