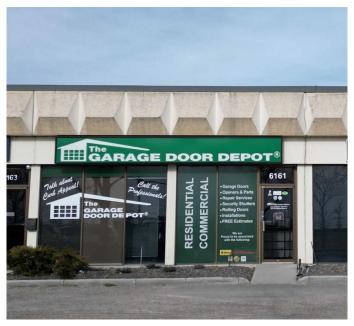

#### **HIGHLIGHTS**

- Professionally managed building
- Fronting onto Blackfoot Trail accessed from 58th Avenue SE
- Accessible South Central location provides quick access major traffic corridors
- Excellent opportunity for an owner user occupied by a month to month Tenant
- Development includes large reception showroom, 2 private office, 2 washrooms, storage balance open warehouse