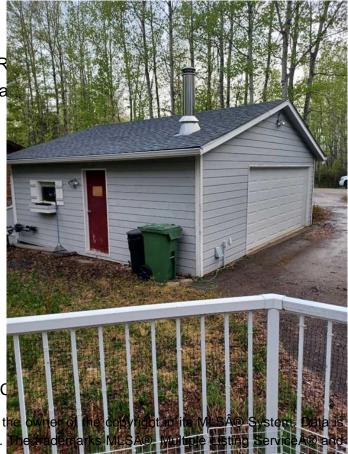

#### **Amenities**

Parking Spaces 2

Parking Double Garage Detached

# of Garages 2

## **Exterior**

Exterior Features Dog Run, Fire Pit, Lighting, R

Lot Description Backs on to Park/Green Spa

Many Trees

Roof Asphalt Shingle

Construction Wood Frame, Wood Siding

Foundation Poured Concrete