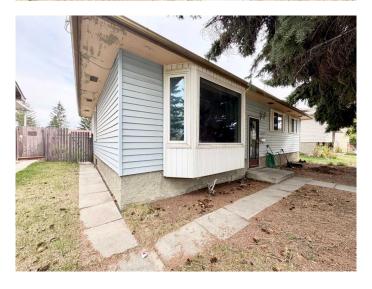

## \$539,000

4 Bedroom, 3.00 Bathroom, 1,135 sqft Residential on 0.12 Acres

Rundle, Calgary, Alberta

INVESTORS!!! It's chance for you if you can TLC. The main floor offers a nice and warm living room along with the dining room, the big kitchen to give you more space for cooking. There are 3 bedrooms and 1 full bathroom on main floor. A separate entrance gives you a chance to live upstairs and rent out down stairs. Basement has living room, kitchen, 1 full bathroom, and 1 bedroom. Don't wait until it's gone. Book your showing now!

#### **Exterior**

Exterior Features Private Yard

Lot Description Back Lane, Back Yard

Roof Asphalt Shingle

Construction Vinyl Siding, Wood Frame

Foundation Poured Concrete