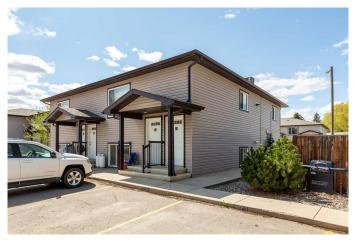

### \$159,900

2 Bedroom, 1.00 Bathroom, 778 sqft Residential on 0.00 Acres

NONE, Coaldale, Alberta

Welcome to this delightful 2 bedroom, one bath condo, built in 2010, nestled within a tranquil and well-maintained community. Designed for comfort and convenience, this residence offers a harmonious blend of modern features and peaceful living. Whether you are looking for an investment property or your first home, this unit has you covered. These units do not come up often, but when they do they go fast. Take a look for yourself before it is too late!

#### **Essential Information**

MLS® # A2218768 Price \$159,900

Bedrooms 2
Bathrooms 1.00
Full Baths 1

Square Footage 778
Acres 0.00
Year Built 2010

Type Residential

Sub-Type Row/Townhouse

Style Bungalow Status Active

# **Community Information**

Address 212, 2118 18 Avenue

Subdivision NONE

City Coaldale

County Lethbridge County

Province Alberta
Postal Code T1M 0C4