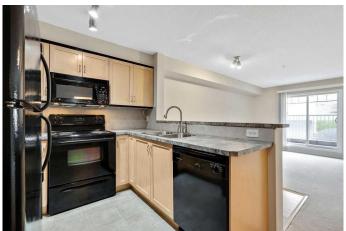

# \$247,000

1 Bedroom, 1.00 Bathroom, 579 sqft Residential on 0.00 Acres

Panorama Hills, Calgary, Alberta

This lovely squeaky clean apartment condo checks all the boxes. With a crisp, clean fresh coat of paint there is nothing to do but move in and unpack. This is a quite, well constructed complex and this unit is conveniently located on the main floor just a short distance from the stairs (or elevator) to the secure underground heated parking and large secure underground storage unit. This bright unit boasts a full sized stacking laundry in suite. generous living space, gas line to deck and a fabulous area opposite the kitchen you can use as a home office. Located in the quiet community of Panorama Hills, you can walk to the bus, shopping, landmark cinemas, library etc.

## Interior

Interior Features Breakfast Bar, Elevator, Laminate Counters, No Smoking Home, See

Remarks, Vinyl Windows

Appliances Dishwasher, Electric Range, Garage Control(s), Microwave Hood Fan,

Refrigerator, Washer/Dryer Stacked, Window Coverings