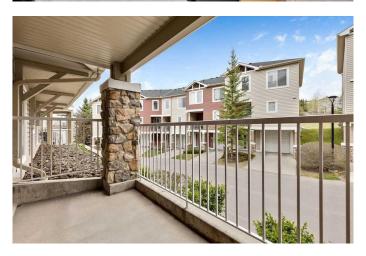

# \$247,000

1 Bedroom, 1.00 Bathroom, 579 sqft Residential on 0.00 Acres

Panorama Hills, Calgary, Alberta

This lovely squeaky clean apartment condo checks all the boxes. With a crisp, clean fresh coat of paint there is nothing to do but move in and unpack. This is a quite, well constructed complex and this unit is conveniently located on the main floor just a short distance from the stairs (or elevator) to the secure underground heated parking and large secure underground storage unit. This bright unit boasts a full sized stacking laundry in suite. generous living space, gas line to deck and a fabulous area opposite the kitchen you can use as a home office. Located in the quiet community of Panorama Hills, you can walk to the bus, shopping, landmark cinemas, library etc.

#### **Exterior**

Exterior Features BBQ gas line, Storage

Construction Concrete, Stone, Vinyl Siding, Wood Frame

Foundation Poured Concrete