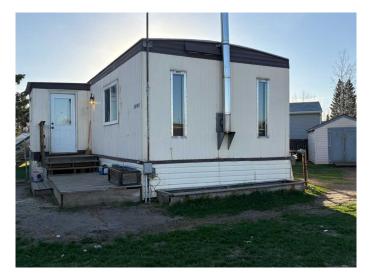

## \$134,900

3 Bedroom, 1.00 Bathroom, 955 sqft Residential on 0.22 Acres

NONE, Slave Lake, Alberta

3 bedroom, 1 bath mobile on a massive corner lot in the Southeast. Overlooks greenbelt, very quiet up and coming neighborhood. Home has newer flooring, painted throughout, new hot water tank, and owner has replaced Poly-B water lines. Priced to sell!

#### **Essential Information**

MLS® # A2218691 Price \$134,900

Bedrooms 3
Bathrooms 1.00

Full Baths 1

Square Footage 955
Acres 0.22
Year Built 1980

Type Residential Sub-Type Detached

Style Single Wide Mobile Home

# **Community Information**

Address 1112 13 Avenue Se

Subdivision NONE

City Slave Lake

County Lesser Slave River No. 124, M.D. of

Province Alberta
Postal Code t0g 2a3

#### **Exterior**

Exterior Features Fire Pit, Private Yard

Lot Description Back Yard, Corner Lot, Few Trees, Greenbelt, Irregular Lot, Lawn

Roof Asphalt

Construction Aluminum Siding, Metal Frame

Foundation Wood