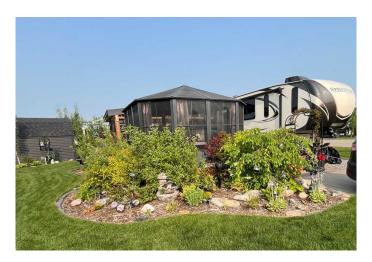

# \$198,000

0 Bedroom, 0.00 Bathroom, Land on 0.11 Acres

Sandy Point, Rural Lacombe County, Alberta

Turnkey Corner Lot with Fifth Wheel, Huge Deck & Solarium â€" Year-Round at Sandy Point RV Resort!

Live the lake life in comfort and style with this beautifully landscaped corner lot in the prestigious Sandy Point RV Resort on Gull Lake! This fully serviced, year-round property includes a high-end fifth wheel, stunning outdoor living features, and everything you need for immediate enjoyment.

Prime corner lot with extra space and privacy. Beautiful landscaping with stone accents and mature greenery. Includes a 2018 Keystone Sprinter 357 LFT model fifth wheel RV, well maintained and move-in ready. This roomy fifth wheel includes 2 bedrooms, 4 slides, a loft for the kids and air conditioning. Massive 40' x 20' deck perfect for entertaining or relaxing and 150 sq ft solariumâ€"ideal for all-season enjoyment or extra storage. Handy storage shed for all your lake gear and tools. Full 50-amp hookups with water and sewer. Steps from Gull Lake's beach, marina, boat launch, and nature trails. Located in a secure, gated, year-round resort community. Future amenities include an indoor rec center and 12-hole golf course.