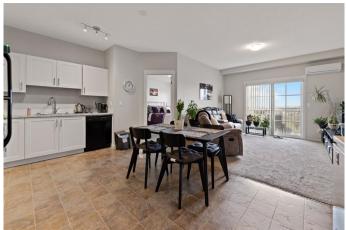

#### \$320,000

2 Bedroom, 2.00 Bathroom, 770 sqft Residential on 0.00 Acres

Copperfield, Calgary, Alberta

This top-floor, west-facing condo offers stunning, unobstructed views of the mountains and park! Enjoy the peace and privacy of having no upstairs neighbors in this bright and spacious 2-bedroom, 2-bathroom unit, featuring 770 sq ft of open-concept living with 9-ft ceilings and AIR CONDITIONING!! The modern kitchen boasts granite countertops and seamlessly flows into the living and dining areas, kept cool with a built-in A/C unit. Large picture windows and patio doors flood the space with natural light and lead to your own private balcony—perfect for relaxing and enjoying the sunset.

#### Interior

| Interior Features | High Ceilings, No Animal Home, No Smoking Home                  |  |  |
|-------------------|-----------------------------------------------------------------|--|--|
| Appliances        | Dishwasher, Dryer, Electric Stove, Refrigerator, Washer, Window |  |  |
|                   | Coverings, Wall/Window Air Conditioner                          |  |  |
| Heating           | Baseboard, Natural Gas                                          |  |  |
| Cooling           | Window Unit(s)                                                  |  |  |
| # of Stories      | 4                                                               |  |  |