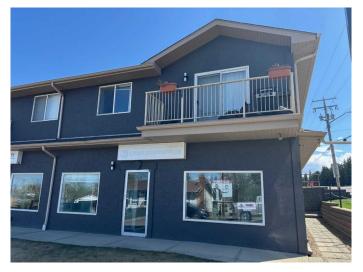

# \$16 - 1, 4920 45 Avenue, Sylvan Lake

MLS® #A2218452

### \$16

0 Bedroom, 0.00 Bathroom, Commercial on 0.00 Acres

Palo, Sylvan Lake, Alberta

A fresh new exterior look on this 3 unit commerical building in a great location in Sylvan Lake!! Street level and located on the corner of 50th st. and 45th ave., this 3 office, 1004 sq.ft. unit is a great spot for a personal service type of business and/or office, it has been well kept and is move in ready! A washroom, and kitchen/staff room are also ready to go in the unit too. Signage facing 50th street is also available. Immediate possession possible! NNN \$6.50/sq.ft.