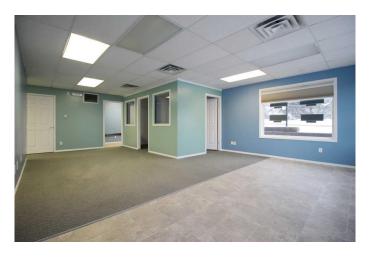

### \$16

0 Bedroom, 0.00 Bathroom, Commercial on 0.00 Acres

Palo, Sylvan Lake, Alberta

A fresh new exterior look on this 3 unit commerical building in a great location in Sylvan Lake!! Street level and located on the corner of 50th st. and 45th ave., this 3 office, 1004 sq.ft. unit is a great spot for a personal service type of business and/or office, it has been well kept and is move in ready! A washroom, and kitchen/staff room are also ready to go in the unit too. Signage facing 50th street is also available. Immediate possession possible! NNN \$6.50/sq.ft.