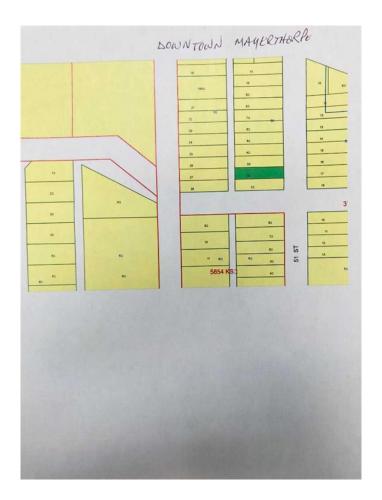

## \$14,000

0 Bedroom, 0.00 Bathroom, Land on 0.11 Acres

NONE, Mayerthorpe, Alberta

Downtown Mayerthorpe Commercial lot for sale. Lot is 4,620 sq.ft.

# **Community Information**

Address 5002 51 Street

Subdivision NONE

City Mayerthorpe

County Lac Ste. Anne County

Province Alberta
Postal Code T0E 1N0