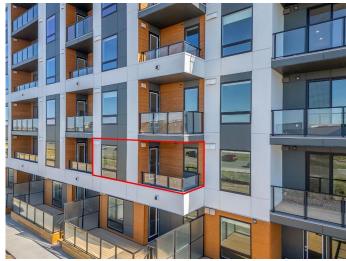

## \$259,900

1 Bedroom, 1.00 Bathroom, 546 sqft Residential on 0.00 Acres

Belvedere., Calgary, Alberta

\$25,000 Price Reduction! Stylish 1 Bed + Den Condo with Breathtaking Views & Unbeatable Location

Welcome to your new home in one of Calgary's most vibrant and conveniently located communities! This beautifully maintained 1 bedroom + den condo offers 611 sq ft(Builder Measurement) of smartly designed living space, complete with a spacious 4-piece bathroom, in-unit washer/dryer, titled underground parking, and a separate titled storage locker. Step inside to discover a modern open-concept layout that effortlessly blends comfort and functionality. The bright living area flows onto a private balcony where you can unwind with stunning views of both downtown Calgary and the majestic Rocky Mountainsâ€"a perfect backdrop for your morning coffee or evening relaxation. The den provides flexible space ideal for a home office, quest area, or extra storageâ€"whatever suits your lifestyle. Whether you're a first-time buyer, down-sizer, or investor, this unit delivers value and versatility in one of the city's hottest locations. Location truly sets this property apart. You're just steps away from one of Calgary's largest and most dynamic shopping destinations, featuring Costco, Walmart, Homesense, Marshalls, major banks, restaurants, and so much more. Everything you need is right at your doorstep! As part of a well-maintained complex,

residents also enjoy access to a stunning rooftop patio with panoramic, unobstructed mountain viewsâ€"an ideal space for entertaining or simply soaking in the scenery. This is your opportunity to own a thoughtfully designed unit in a location that truly has it allâ€"convenience, comfort, and captivating views.